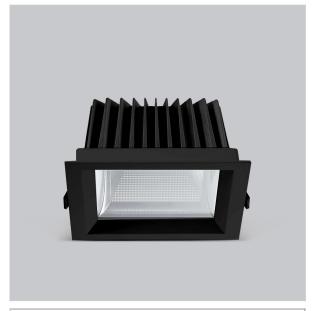

## Product Code: IK-RFLAREDL-40W-35K-BL-90C-60D

| Voltage            | 100 - 277 V AC, 50-60 Hz           |
|--------------------|------------------------------------|
| Lumen Output       | 3600lm                             |
| Power              | 40W                                |
| Efficacy           | 90lm/w                             |
| CCT                | 3500K                              |
| CRI                | >90                                |
| Beam Angle         | 60°                                |
| Light Distribution | Wide flood                         |
| LED Light Source   | Osram SOLERIQ S 19                 |
| Start Time         | Instant                            |
| Driver             | Stand Alone (included)             |
| Operating Position | Non - Swiveling Type               |
| Dimming            | On-Off / Triac / 0-10 V            |
| Construction       | Sqaure                             |
| Mounting Type      | Recessed                           |
| Heads              | Single Head                        |
| Finish             | Black                              |
| Height             | 3"                                 |
| Diameter           | 8-1/4"x8-1/4"                      |
| Cut Out            | 7-1/2"x7-1/2"                      |
| Optics             | Darklight Technology Black, Silver |
| Application Area   | Outdoor Corridor, Bathroom, Eave.  |