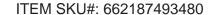

## Product Code: IK-RFLAREDL-40W-35K-BL-90C-60D

| Voltage            | 100 - 277 V AC, 50-60 Hz           |
|--------------------|------------------------------------|
| Lumen Output       | 3600lm                             |
| Power              | 40W                                |
| Efficacy           | 90lm/w                             |
| CCT                | 3500K                              |
| CRI                | >90                                |
| Beam Angle         | 60°                                |
| Light Distribution | Wide flood                         |
| LED Light Source   | Osram SOLERIQ S 19                 |
| Start Time         | Instant                            |
| Driver             | Stand Alone (included)             |
| Operating Position | Non - Swiveling Type               |
| Dimming            | On-Off / Triac / 0-10 V            |
| Construction       | Sqaure                             |
| Mounting Type      | Recessed                           |
| Heads              | Single Head                        |
| Finish             | Black                              |
| Height             | 3"                                 |
| Diameter           | 8-1/4"x8-1/4"                      |
| Cut Out            | 7-1/2"x7-1/2"                      |
| Optics             | Darklight Technology Black, Silver |
| Application Area   | Outdoor Corridor, Bathroom, Eave.  |