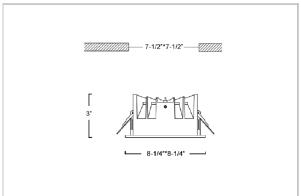

## Product Code: IK-RFLAREDL-40W-30K-BL-90C-60D

| Voltage            | 100 - 277 V AC, 50-60 Hz           |
|--------------------|------------------------------------|
| Lumen Output       | 3600lm                             |
| Power              | 40W                                |
| Efficacy           | 90lm/w                             |
| CCT                | 3000K                              |
| CRI                | >90                                |
| Beam Angle         | 60°                                |
| Light Distribution | Wide flood                         |
| LED Light Source   | Osram SOLERIQ S 19                 |
| Start Time         | Instant                            |
| Driver             | Stand Alone (included)             |
| Operating Position | Non - Swiveling Type               |
| Dimming            | On-Off / Triac / 0-10 V            |
| Construction       | Sqaure                             |
| Mounting Type      | Recessed                           |
| Heads              | Single Head                        |
| Finish             | Black                              |
| Height             | 3"                                 |
| Diameter           | 8-1/4"x8-1/4"                      |
| Cut Out            | 7-1/2"x7-1/2"                      |
| Optics             | Darklight Technology Black, Silver |
| Application Area   | Outdoor Corridor, Bathroom, Eave.  |