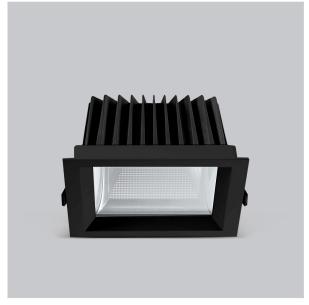

## Flare Down Lights

ITEM SKU#: 662187493473

## Product Code: IK-RFLAREDL-40W-30K-BL-90C-60D

| Voltage            | 100 - 277 V AC, 50-60 Hz           |
|--------------------|------------------------------------|
| Lumen Output       | 3600lm                             |
| Power              | 40W                                |
| Efficacy           | 90lm/w                             |
| CCT                | 3000K                              |
| CRI                | >90                                |
| Beam Angle         | 60°                                |
| Light Distribution | Wide flood                         |
| LED Light Source   | Osram SOLERIQ S 19                 |
| Start Time         | Instant                            |
| Driver             | Stand Alone (included)             |
| Operating Position | Non - Swiveling Type               |
| Dimming            | On-Off / Triac / 0-10 V            |
| Construction       | Sqaure                             |
| Mounting Type      | Recessed                           |
| Heads              | Single Head                        |
| Finish             | Black                              |
| Height             | 3"                                 |
| Diameter           | 8-1/4"x8-1/4"                      |
| Cut Out            | 7-1/2"x7-1/2"                      |
| Optics             | Darklight Technology Black, Silver |
| Application Area   | Outdoor Corridor, Bathroom, Eave.  |

Beam Spread (Option)

Flare downlight is a square shaped fixture, that illuminates a store in the most effective manner without being obtrusive. The smart engineering of the luminaire with specular reflector & power grid/global connectors along with high voltage standing in-house LED driver makes it an ideal choice for lighting your stores.