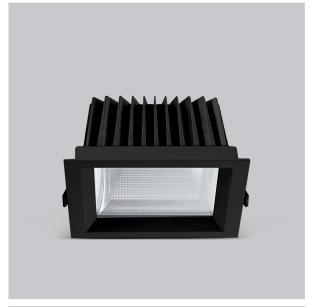

## Flare Down Lights

ITEM SKU#: 662187493442

## Product Code: IK-RFLAREDL-30W-35K-BL-90C-60D

| Voltage                              | 100 - 277 V AC, 50-60 Hz                             |
|--------------------------------------|------------------------------------------------------|
| Lumen Output                         | 2700lm                                               |
| Power                                | 30W                                                  |
| Efficacy                             | 90lm/w                                               |
| CCT                                  | 3500K                                                |
| CRI                                  | >90                                                  |
| Beam Angle                           | 60°                                                  |
| Light Distribution                   | Wide flood                                           |
| LED Light Source                     | Osram SOLERIQ S 19                                   |
| Start Time                           | Instant                                              |
| Driver                               | Stand Alone (included)                               |
| Operating Position                   | Non - Swiveling Type                                 |
| Dimming                              | On-Off / Triac / 0-10 V                              |
| Construction                         | Sqaure                                               |
| Mounting Type                        |                                                      |
| Mounting Type                        | Recessed                                             |
| Heads                                | Recessed Single Head                                 |
|                                      |                                                      |
| Heads                                | Single Head                                          |
| Heads<br>Finish                      | Single Head Black                                    |
| Heads Finish Height                  | Single Head Black 3"                                 |
| Heads Finish Height Diameter         | Single Head Black 3" 6-1/2"x6-1/2"                   |
| Heads Finish Height Diameter Cut Out | Single Head  Black  3"  6-1/2"x6-1/2"  5-3/4"x5-3/4" |

| Beam | Spread | (Option) |
|------|--------|----------|
|------|--------|----------|

Flare downlight is a square shaped fixture, that illuminates a store in the most effective manner without being obtrusive. The smart engineering of the luminaire with specular reflector & power grid/global connectors along with high voltage standing in-house LED driver makes it an ideal choice for lighting your stores.