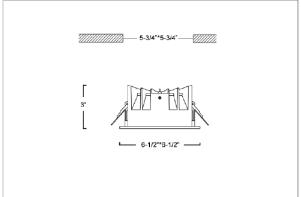

## Product Code: IK-RFLAREDL-30W-35K-BL-90C-60D

| Voltage                              | 100 - 277 V AC, 50-60 Hz                             |
|--------------------------------------|------------------------------------------------------|
| Lumen Output                         | 2700lm                                               |
| Power                                | 30W                                                  |
| Efficacy                             | 90lm/w                                               |
| CCT                                  | 3500K                                                |
| CRI                                  | >90                                                  |
| Beam Angle                           | 60°                                                  |
| Light Distribution                   | Wide flood                                           |
| LED Light Source                     | Osram SOLERIQ S 19                                   |
| Start Time                           | Instant                                              |
| Driver                               | Stand Alone (included)                               |
| Operating Position                   | Non - Swiveling Type                                 |
| Dimming                              | On-Off / Triac / 0-10 V                              |
| Construction                         | Sqaure                                               |
| Mounting Type                        |                                                      |
| Mounting Type                        | Recessed                                             |
| Heads                                | Recessed Single Head                                 |
|                                      |                                                      |
| Heads                                | Single Head                                          |
| Heads<br>Finish                      | Single Head Black                                    |
| Heads Finish Height                  | Single Head Black 3"                                 |
| Heads Finish Height Diameter         | Single Head Black 3" 6-1/2"x6-1/2"                   |
| Heads Finish Height Diameter Cut Out | Single Head  Black  3"  6-1/2"x6-1/2"  5-3/4"x5-3/4" |