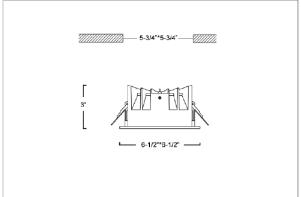

## Product Code: IK-RFLAREDL-30W-30K-BL-90C-60D

| Voltage             | 100 - 277 V AC, 50-60 Hz       |
|---------------------|--------------------------------|
| Lumen Output        | 2700lm                         |
| Power               | 30W                            |
| Efficacy            | 90lm/w                         |
| CCT                 | 3000K                          |
| CRI                 | >90                            |
| Beam Angle          | 60°                            |
| Light Distribution  | Wide flood                     |
| LED Light Source    | Osram SOLERIQ S 19             |
| Start Time          | Instant                        |
| Driver              | Stand Alone (included)         |
| Operating Position  | Non - Swiveling Type           |
| Dimming             | On-Off / Triac / 0-10 V        |
| Construction        | Sqaure                         |
| Mounting Type       | Recessed                       |
| Heads               | Single Head                    |
| Finish              | Black                          |
| Height              | 3"                             |
|                     |                                |
| Diameter            | 6-1/2"x6-1/2"                  |
| Diameter<br>Cut Out | 6-1/2"x6-1/2"<br>5-3/4"x5-3/4" |
|                     |                                |
| Cut Out             | 5-3/4"x5-3/4"                  |