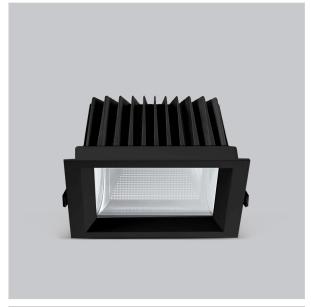

## Flare Down Lights

ITEM SKU#: 662187493435

## Product Code: IK-RFLAREDL-30W-30K-BL-90C-60D

| Voltage             | 100 - 277 V AC, 50-60 Hz       |
|---------------------|--------------------------------|
| Lumen Output        | 2700lm                         |
| Power               | 30W                            |
| Efficacy            | 90lm/w                         |
| CCT                 | 3000K                          |
| CRI                 | >90                            |
| Beam Angle          | 60°                            |
| Light Distribution  | Wide flood                     |
| LED Light Source    | Osram SOLERIQ S 19             |
| Start Time          | Instant                        |
| Driver              | Stand Alone (included)         |
| Operating Position  | Non - Swiveling Type           |
| Dimming             | On-Off / Triac / 0-10 V        |
| Construction        | Sqaure                         |
| Mounting Type       | Recessed                       |
| Heads               | Single Head                    |
| Finish              | Black                          |
| Height              | 3"                             |
|                     |                                |
| Diameter            | 6-1/2"x6-1/2"                  |
| Diameter<br>Cut Out | 6-1/2"x6-1/2"<br>5-3/4"x5-3/4" |
|                     |                                |
| Cut Out             | 5-3/4"x5-3/4"                  |

| Beam S | Spread | (Option |
|--------|--------|---------|
|--------|--------|---------|

Flare downlight is a square shaped fixture, that illuminates a store in the most effective manner without being obtrusive. The smart engineering of the luminaire with specular reflector & power grid/global connectors along with high voltage standing in-house LED driver makes it an ideal choice for lighting your stores.