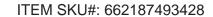

## Flare Down Lights

## Product Code: IK-RFLAREDL-30W-27K-BL-90C-60D

| Voltage            | 100 - 277 V AC, 50-60 Hz           |
|--------------------|------------------------------------|
| Lumen Output       | 2700lm                             |
| Power              | 30W                                |
| Efficacy           | 90lm/w                             |
| CCT                | 2700K                              |
| CRI                | >90                                |
| Beam Angle         | 60°                                |
| Light Distribution | Wide flood                         |
| LED Light Source   | Osram SOLERIQ S 19                 |
| Start Time         | Instant                            |
| Driver             | Stand Alone (included)             |
| Operating Position | Non - Swiveling Type               |
| Dimming            | On-Off / Triac / 0-10 V            |
| Construction       | Sqaure                             |
| Mounting Type      | Recessed                           |
| Heads              | Single Head                        |
| Finish             | Black                              |
| Height             | 3"                                 |
| Diameter           | 6-1/2"x6-1/2"                      |
| Cut Out            | 5-3/4"x5-3/4"                      |
| Optics             | Darklight Technology Black, Silver |
| Application Area   | Outdoor Corridor, Bathroom, Eave.  |

Beam Spread (Option)

Flare downlight is a square shaped fixture, that illuminates a store in the most effective manner without being obtrusive. The smart engineering of the luminaire with specular reflector & power grid/global connectors along with high voltage standing in-house LED driver makes it an ideal choice for lighting your stores.