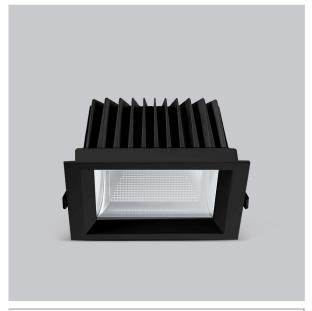

## Product Code: IK-RFLAREDL-30W-27K-BL-90C-60D

| Voltage            | 100 - 277 V AC, 50-60 Hz           |
|--------------------|------------------------------------|
| Lumen Output       | 2700lm                             |
| Power              | 30W                                |
| Efficacy           | 90lm/w                             |
| CCT                | 2700K                              |
| CRI                | >90                                |
| Beam Angle         | 60°                                |
| Light Distribution | Wide flood                         |
| LED Light Source   | Osram SOLERIQ S 19                 |
| Start Time         | Instant                            |
| Driver             | Stand Alone (included)             |
| Operating Position | Non - Swiveling Type               |
| Dimming            | On-Off / Triac / 0-10 V            |
| Construction       | Sqaure                             |
| Mounting Type      | Recessed                           |
| Heads              | Single Head                        |
| Finish             | Black                              |
| Height             | 3"                                 |
| Diameter           | 6-1/2"x6-1/2"                      |
| Cut Out            | 5-3/4"x5-3/4"                      |
| Optics             | Darklight Technology Black, Silver |
| Application Area   | Outdoor Corridor, Bathroom, Eave.  |