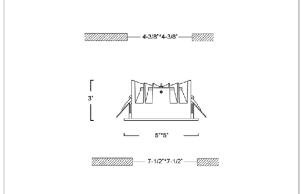

## Product Code: IK-RFLAREDL-20W-40K-BL-90C-60D

| Voltage            | 100 - 277 V AC, 50-60 Hz           |
|--------------------|------------------------------------|
| Lumen Output       | 1800lm                             |
| Power              | 20W                                |
| Efficacy           | 90lm/w                             |
| CCT                | 4000K                              |
| CRI                | >90                                |
| Beam Angle         | 60°                                |
| Light Distribution | Wide flood                         |
| LED Light Source   | Osram SOLERIQ S 19                 |
| Start Time         | Instant                            |
| Driver             | Stand Alone (included)             |
| Operating Position | Non - Swiveling Type               |
| Dimming            | On-Off / Triac / 0-10 V            |
| Construction       | Sqaure                             |
| Mounting Type      | Recessed                           |
| Heads              | Single Head                        |
| Finish             | Black                              |
| Height             | 3"                                 |
| Diameter           | 5"x5"                              |
| Cut Out            | 4-3/8"x4-3/8"                      |
| Optics             | Darklight Technology Black, Silver |
| Application Area   | Outdoor Corridor, Bathroom, Eave.  |