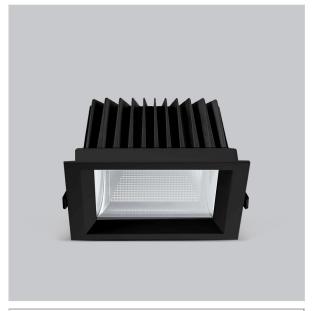

## Product Code: IK-RFLAREDL-20W-40K-BL-90C-60D

| Voltage            | 100 - 277 V AC, 50-60 Hz           |
|--------------------|------------------------------------|
| Lumen Output       | 1800lm                             |
| Power              | 20W                                |
| Efficacy           | 90lm/w                             |
| CCT                | 4000K                              |
| CRI                | >90                                |
| Beam Angle         | 60°                                |
| Light Distribution | Wide flood                         |
| LED Light Source   | Osram SOLERIQ S 19                 |
| Start Time         | Instant                            |
| Driver             | Stand Alone (included)             |
| Operating Position | Non - Swiveling Type               |
| Dimming            | On-Off / Triac / 0-10 V            |
| Construction       | Sqaure                             |
| Mounting Type      | Recessed                           |
| Heads              | Single Head                        |
| Finish             | Black                              |
| Height             | 3"                                 |
| Diameter           | 5"x5"                              |
| Cut Out            | 4-3/8"x4-3/8"                      |
| Optics             | Darklight Technology Black, Silver |
| Application Area   | Outdoor Corridor, Bathroom, Eave.  |

Beam Spread (Option)

Flare downlight is a square shaped fixture, that illuminates a store in the most effective manner without being obtrusive. The smart engineering of the luminaire with specular reflector & power grid/global connectors along with high voltage standing in-house LED driver makes it an ideal choice for lighting your stores.