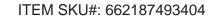

## Flare Down Lights

## Product Code: IK-RFLAREDL-20W-35K-BL-90C-60D

| Voltage            | 100 - 277 V AC, 50-60 Hz           |
|--------------------|------------------------------------|
| Lumen Output       | 1800lm                             |
| Power              | 20W                                |
| Efficacy           | 90lm/w                             |
| CCT                | 3500K                              |
| CRI                | >90                                |
| Beam Angle         | 60°                                |
| Light Distribution | Wide flood                         |
| LED Light Source   | Osram SOLERIQ S 19                 |
| Start Time         | Instant                            |
| Driver             | Stand Alone (included)             |
| Operating Position | Non - Swiveling Type               |
| Dimming            | On-Off / Triac / 0-10 V            |
| Construction       | Sqaure                             |
| Mounting Type      | Recessed                           |
| Heads              | Single Head                        |
| Finish             | Black                              |
| Height             | 3"                                 |
| Diameter           | 5"x5"                              |
| Cut Out            | 4-3/8"x4-3/8"                      |
| Optics             | Darklight Technology Black, Silver |
| Application Area   | Outdoor Corridor, Bathroom, Eave.  |