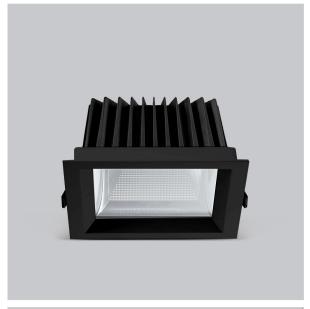

## Product Code: IK-RFLAREDL-20W-35K-BL-90C-60D

| Voltage            | 100 - 277 V AC, 50-60 Hz           |
|--------------------|------------------------------------|
| Lumen Output       | 1800lm                             |
| Power              | 20W                                |
| Efficacy           | 90lm/w                             |
| CCT                | 3500K                              |
| CRI                | >90                                |
| Beam Angle         | 60°                                |
| Light Distribution | Wide flood                         |
| LED Light Source   | Osram SOLERIQ S 19                 |
| Start Time         | Instant                            |
| Driver             | Stand Alone (included)             |
| Operating Position | Non - Swiveling Type               |
| Dimming            | On-Off / Triac / 0-10 V            |
| Construction       | Sqaure                             |
| Mounting Type      | Recessed                           |
| Heads              | Single Head                        |
| Finish             | Black                              |
| Height             | 3"                                 |
| Diameter           | 5"x5"                              |
| Cut Out            | 4-3/8"x4-3/8"                      |
| Optics             | Darklight Technology Black, Silver |
| Application Area   | Outdoor Corridor, Bathroom, Eave.  |

Beam Spread (Option)

Flare downlight is a square shaped fixture, that illuminates a store in the most effective manner without being obtrusive. The smart engineering of the luminaire with specular reflector & power grid/global connectors along with high voltage standing in-house LED driver makes it an ideal choice for lighting your stores.