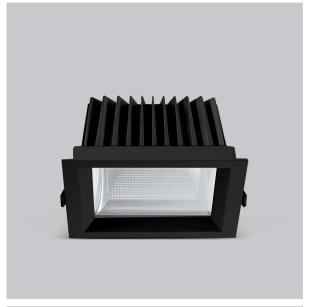

## Product Code: IK-RFLAREDL-20W-30K-BL-90C-60D

| Voltage            | 100 - 277 V AC, 50-60 Hz           |
|--------------------|------------------------------------|
| Lumen Output       | 1800lm                             |
| Power              | 20W                                |
| Efficacy           | 90lm/w                             |
| CCT                | 3000K                              |
| CRI                | >90                                |
| Beam Angle         | 60°                                |
| Light Distribution | Wide flood                         |
| LED Light Source   | Osram SOLERIQ S 19                 |
| Start Time         | Instant                            |
| Driver             | Stand Alone (included)             |
| Operating Position | Non - Swiveling Type               |
| Dimming            | On-Off / Triac / 0-10 V            |
| Construction       | Sqaure                             |
| Mounting Type      | Recessed                           |
| Heads              | Single Head                        |
| Finish             | Black                              |
| Height             | 3"                                 |
| Diameter           | 5"x5"                              |
| Cut Out            | 4-3/8"x4-3/8"                      |
| Optics             | Darklight Technology Black, Silver |
| Application Area   | Outdoor Corridor, Bathroom, Eave.  |