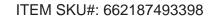

## Flare Down Lights

## Product Code: IK-RFLAREDL-20W-30K-BL-90C-60D

| Voltage            | 100 - 277 V AC, 50-60 Hz           |
|--------------------|------------------------------------|
| Lumen Output       | 1800lm                             |
| Power              | 20W                                |
| Efficacy           | 90lm/w                             |
| CCT                | 3000K                              |
| CRI                | >90                                |
| Beam Angle         | 60°                                |
| Light Distribution | Wide flood                         |
| LED Light Source   | Osram SOLERIQ S 19                 |
| Start Time         | Instant                            |
| Driver             | Stand Alone (included)             |
| Operating Position | Non - Swiveling Type               |
| Dimming            | On-Off / Triac / 0-10 V            |
| Construction       | Sqaure                             |
| Mounting Type      | Recessed                           |
| Heads              | Single Head                        |
| Finish             | Black                              |
| Height             | 3"                                 |
| Diameter           | 5"x5"                              |
| Cut Out            | 4-3/8"x4-3/8"                      |
| Optics             | Darklight Technology Black, Silver |
| Application Area   | Outdoor Corridor, Bathroom, Eave.  |

Beam Spread (Option)

Flare downlight is a square shaped fixture, that illuminates a store in the most effective manner without being obtrusive. The smart engineering of the luminaire with specular reflector & power grid/global connectors along with high voltage standing in-house LED driver makes it an ideal choice for lighting your stores.