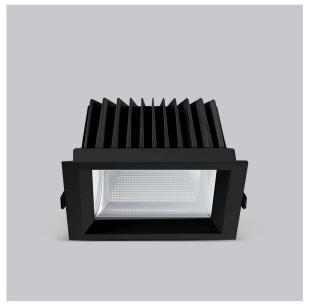

## Flare Down Lights

## Product Code: IK-RFLAREDL-20W-27K-BL-90C-60D

| Voltage            | 100 - 277 V AC, 50-60 Hz           |
|--------------------|------------------------------------|
| Lumen Output       | 1800lm                             |
| Power              | 20W                                |
| Efficacy           | 90lm/w                             |
| CCT                | 2700K                              |
| CRI                | >90                                |
| Beam Angle         | 60°                                |
| Light Distribution | Wide flood                         |
| LED Light Source   | Osram SOLERIQ S 19                 |
| Start Time         | Instant                            |
| Driver             | Stand Alone (included)             |
| Operating Position | Non - Swiveling Type               |
| Dimming            | On-Off / Triac / 0-10 V            |
| Construction       | Sqaure                             |
| Mounting Type      | Recessed                           |
| Heads              | Single Head                        |
| Finish             | Black                              |
| Height             | 3"                                 |
| Diameter           | 5"x5"                              |
| Cut Out            | 4-3/8"x4-3/8"                      |
| Optics             | Darklight Technology Black, Silver |
| Application Area   | Outdoor Corridor, Bathroom, Eave.  |

Beam Spread (Option)

Flare downlight is a square shaped fixture, that illuminates a store in the most effective manner without being obtrusive. The smart engineering of the luminaire with specular reflector & power grid/global connectors along with high voltage standing in-house LED driver makes it an ideal choice for lighting your stores.