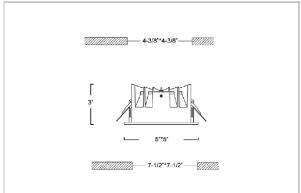

## Product Code: IK-RFLAREDL-20W-27K-BL-90C-60D

| Voltage            | 100 - 277 V AC, 50-60 Hz           |
|--------------------|------------------------------------|
| Lumen Output       | 1800lm                             |
| Power              | 20W                                |
| Efficacy           | 90lm/w                             |
| CCT                | 2700K                              |
| CRI                | >90                                |
| Beam Angle         | 60°                                |
| Light Distribution | Wide flood                         |
| LED Light Source   | Osram SOLERIQ S 19                 |
| Start Time         | Instant                            |
| Driver             | Stand Alone (included)             |
| Operating Position | Non - Swiveling Type               |
| Dimming            | On-Off / Triac / 0-10 V            |
| Construction       | Sqaure                             |
| Mounting Type      | Recessed                           |
| Heads              | Single Head                        |
| Finish             | Black                              |
| Height             | 3"                                 |
| Diameter           | 5"x5"                              |
| Cut Out            | 4-3/8"x4-3/8"                      |
| Optics             | Darklight Technology Black, Silver |
| Application Area   | Outdoor Corridor, Bathroom, Eave.  |