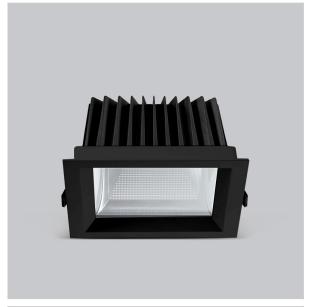

## Flare Down Lights

ITEM SKU#: 662187493374

## Product Code: IK-RFLAREDL-15W-40K-BL-90C-60D

| Voltage            | 100 - 277 V AC, 50-60 Hz |
|--------------------|--------------------------|
| Lumen Output       | 1350lm                   |
| Power              | 15W                      |
| Efficacy           | 90lm/w                   |
| CCT                | 4000K                    |
| CRI                | >90                      |
| Beam Angle         | 60°                      |
| Light Distribution | Wide flood               |
| LED Light Source   | Osram SOLERIQ S 19       |
| Start Time         | Instant                  |
| Driver             | Stand Alone (included)   |
| Operating Position | Non - Swiveling Type     |
| Dimming            | On-Off / Triac / 0-10 V  |
| Construction       | Sqaure                   |
| Mounting Type      | Recessed                 |
| Heads              | Single Head              |
| Finish             | Black                    |
| Height             | 2-3/8"                   |
| Diameter           | 4-3/8"x4-3/8"            |
|                    | 1 0/0 X 1 0/0            |
| Cut Out            | 4"x4"                    |
| Cut Out Optics     |                          |

Beam Spread (Option)

Flare downlight is a square shaped fixture, that illuminates a store in the most effective manner without being obtrusive. The smart engineering of the luminaire with specular reflector & power grid/global connectors along with high voltage standing in-house LED driver makes it an ideal choice for lighting your stores.