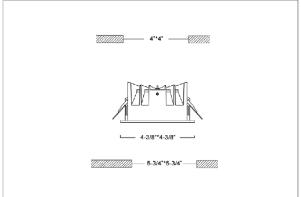

## Product Code: IK-RFLAREDL-15W-40K-BL-90C-60D

| Voltage            | 100 - 277 V AC, 50-60 Hz |
|--------------------|--------------------------|
| Lumen Output       | 1350lm                   |
| Power              | 15W                      |
| Efficacy           | 90lm/w                   |
| CCT                | 4000K                    |
| CRI                | >90                      |
| Beam Angle         | 60°                      |
| Light Distribution | Wide flood               |
| LED Light Source   | Osram SOLERIQ S 19       |
| Start Time         | Instant                  |
| Driver             | Stand Alone (included)   |
| Operating Position | Non - Swiveling Type     |
| Dimming            | On-Off / Triac / 0-10 V  |
| Construction       | Sqaure                   |
| Mounting Type      | Recessed                 |
| Heads              | Single Head              |
| Finish             | Black                    |
| Height             | 2-3/8"                   |
| Diameter           | 4-3/8"x4-3/8"            |
|                    | 1 0/0 X 1 0/0            |
| Cut Out            | 4"x4"                    |
| Cut Out Optics     |                          |