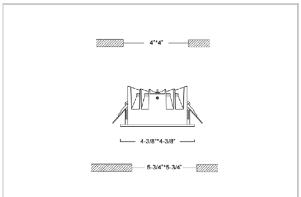

## Product Code: IK-RFLAREDL-15W-35K-BL-90C-60D

| Voltage            | 100 - 277 V AC, 50-60 Hz           |
|--------------------|------------------------------------|
| Lumen Output       | 1350lm                             |
| Power              | 15W                                |
| Efficacy           | 90lm/w                             |
| CCT                | 3500K                              |
| CRI                | >90                                |
| Beam Angle         | 60°                                |
| Light Distribution | Wide flood                         |
| LED Light Source   | Osram SOLERIQ S 19                 |
| Start Time         | Instant                            |
| Driver             | Stand Alone (included)             |
| Operating Position | Non - Swiveling Type               |
| Dimming            | On-Off / Triac / 0-10 V            |
| Construction       | Sqaure                             |
| Mounting Type      | Recessed                           |
| Heads              | Single Head                        |
| Finish             | Black                              |
| Height             | 2-3/8"                             |
| Diameter           | 4-3/8"x4-3/8"                      |
| Cut Out            | 4"x4"                              |
| Cut Out            | 4 X4                               |
| Optics             | Darklight Technology Black, Silver |