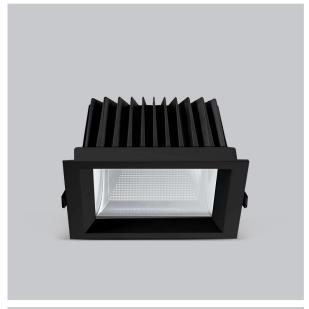

## Product Code: IK-RFLAREDL-15W-35K-BL-90C-60D

| Voltage            | 100 - 277 V AC, 50-60 Hz           |
|--------------------|------------------------------------|
| Lumen Output       | 1350lm                             |
| Power              | 15W                                |
| Efficacy           | 90lm/w                             |
| CCT                | 3500K                              |
| CRI                | >90                                |
| Beam Angle         | 60°                                |
| Light Distribution | Wide flood                         |
| LED Light Source   | Osram SOLERIQ S 19                 |
| Start Time         | Instant                            |
| Driver             | Stand Alone (included)             |
| Operating Position | Non - Swiveling Type               |
| Dimming            | On-Off / Triac / 0-10 V            |
| Construction       | Sqaure                             |
| Mounting Type      | Recessed                           |
| Heads              | Single Head                        |
| Finish             | Black                              |
| Height             | 2-3/8"                             |
| Diameter           | 4-3/8"x4-3/8"                      |
| Cut Out            | 4"x4"                              |
| Cut Out            | 4 X4                               |
| Optics             | Darklight Technology Black, Silver |

Beam Spread (Option)

Flare downlight is a square shaped fixture, that illuminates a store in the most effective manner without being obtrusive. The smart engineering of the luminaire with specular reflector & power grid/global connectors along with high voltage standing in-house LED driver makes it an ideal choice for lighting your stores.