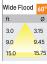

Beam Spread (Option)

Flare downlight is a square shaped fixture, that illuminates a store in the most effective manner without being obtrusive. The smart engineering of the luminaire with specular reflector & power grid/global connectors along with high voltage standing in-house LED driver makes it an ideal choice for lighting your stores.