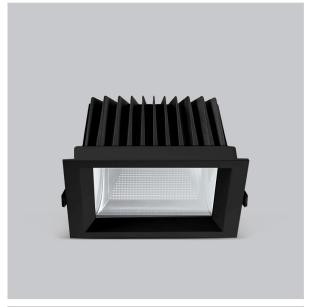

## Flare Down Lights

ITEM SKU#: 662187493343

## Product Code: IK-RFLAREDL-15W-27K-BL-90C-60D

| Voltage            | 100 - 277 V AC, 50-60 Hz           |
|--------------------|------------------------------------|
| Lumen Output       | 1350lm                             |
| Power              | 15W                                |
| Efficacy           | 90lm/w                             |
| CCT                | 2700K                              |
| CRI                | >90                                |
| Beam Angle         | 60°                                |
| Light Distribution | Wide flood                         |
| LED Light Source   | Osram SOLERIQ S 19                 |
| Start Time         | Instant                            |
| Driver             | Stand Alone (included)             |
| Operating Position | Non - Swiveling Type               |
| Dimming            | On-Off / Triac / 0-10 V            |
| Construction       | Sqaure                             |
| Mounting Type      | Recessed                           |
| Heads              | Single Head                        |
| Finish             | Black                              |
| Height             | 2-3/8"                             |
| Diameter           | 4-3/8"x4-3/8"                      |
| Cut Out            | 4040                               |
| out out            | 4"x4"                              |
| Optics             | Darklight Technology Black, Silver |

Beam Spread (Option)

Flare downlight is a square shaped fixture, that illuminates a store in the most effective manner without being obtrusive. The smart engineering of the luminaire with specular reflector & power grid/global connectors along with high voltage standing in-house LED driver makes it an ideal choice for lighting your stores.