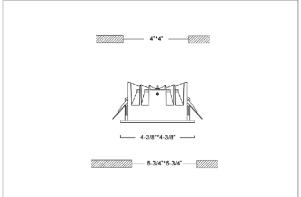

## Product Code: IK-RFLAREDL-15W-27K-BL-90C-60D

| Voltage            | 100 - 277 V AC, 50-60 Hz           |
|--------------------|------------------------------------|
| Lumen Output       | 1350lm                             |
| Power              | 15W                                |
| Efficacy           | 90lm/w                             |
| CCT                | 2700K                              |
| CRI                | >90                                |
| Beam Angle         | 60°                                |
| Light Distribution | Wide flood                         |
| LED Light Source   | Osram SOLERIQ S 19                 |
| Start Time         | Instant                            |
| Driver             | Stand Alone (included)             |
| Operating Position | Non - Swiveling Type               |
| Dimming            | On-Off / Triac / 0-10 V            |
| Construction       | Sqaure                             |
| Mounting Type      | Recessed                           |
| Heads              | Single Head                        |
| Finish             | Black                              |
| Height             | 2-3/8"                             |
| Diameter           | 4-3/8"x4-3/8"                      |
| Cut Out            | 4040                               |
| out out            | 4"x4"                              |
| Optics             | Darklight Technology Black, Silver |