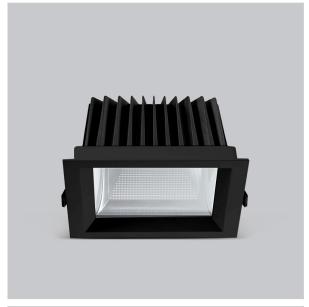

## Product Code: IK-RFLAREDL-12W-35K-BL-90C-60D

| Voltage            | 100 - 277 V AC, 50-60 Hz           |
|--------------------|------------------------------------|
| Lumen Output       | 1080lm                             |
| Power              | 12W                                |
| Efficacy           | 90lm/w                             |
| ССТ                | 3500K                              |
| CRI                | >90                                |
| Beam Angle         | 60°                                |
| Light Distribution | Wide flood                         |
| LED Light Source   | Osram SOLERIQ S 19                 |
| Start Time         | Instant                            |
| Driver             | Stand Alone (included)             |
| Operating Position | Non - Swiveling Type               |
| Dimming            | On-Off / Triac / 0-10 V            |
| Construction       | Sqaure                             |
| Mounting Type      | Recessed                           |
| Heads              | Single Head                        |
| Finish             | Black                              |
| Height             | 2-3/8"                             |
| Diameter           | 4-3/8"x4-3/8"                      |
| Cut Out            | 4"x4"                              |
| Optics             | Darklight Technology Black, Silver |
| Application Area   | Outdoor Corridor, Bathroom, Eave.  |