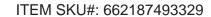

## Flare Down Lights

## Product Code: IK-RFLAREDL-12W-35K-BL-90C-60D

| Voltage            | 100 - 277 V AC, 50-60 Hz           |
|--------------------|------------------------------------|
| Lumen Output       | 1080lm                             |
| Power              | 12W                                |
| Efficacy           | 90lm/w                             |
| ССТ                | 3500K                              |
| CRI                | >90                                |
| Beam Angle         | 60°                                |
| Light Distribution | Wide flood                         |
| LED Light Source   | Osram SOLERIQ S 19                 |
| Start Time         | Instant                            |
| Driver             | Stand Alone (included)             |
| Operating Position | Non - Swiveling Type               |
| Dimming            | On-Off / Triac / 0-10 V            |
| Construction       | Sqaure                             |
| Mounting Type      | Recessed                           |
| Heads              | Single Head                        |
| Finish             | Black                              |
| Height             | 2-3/8"                             |
| Diameter           | 4-3/8"x4-3/8"                      |
| Cut Out            | 4"x4"                              |
| Optics             | Darklight Technology Black, Silver |
| Application Area   | Outdoor Corridor, Bathroom, Eave.  |

Beam Spread (Option)

Flare downlight is a square shaped fixture, that illuminates a store in the most effective manner without being obtrusive. The smart engineering of the luminaire with specular reflector & power grid/global connectors along with high voltage standing in-house LED driver makes it an ideal choice for lighting your stores.