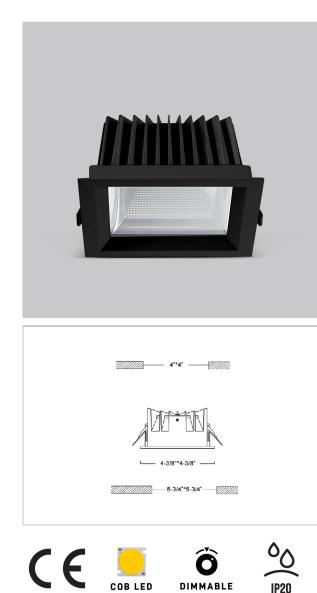

## Flare Down Lights

## Product Code : IK-RFLAREDL-12W-30K-BL-90C-60D

| Voltage                                                                                                                      | 100 - 277 V AC, 50-60 Hz                                                                                                 |
|------------------------------------------------------------------------------------------------------------------------------|--------------------------------------------------------------------------------------------------------------------------|
| Lumen Output                                                                                                                 | 1080lm                                                                                                                   |
| Power                                                                                                                        | 12W                                                                                                                      |
| Efficacy                                                                                                                     | 90lm/w                                                                                                                   |
| CCT                                                                                                                          | 3000K                                                                                                                    |
| CRI                                                                                                                          | >90                                                                                                                      |
| Beam Angle                                                                                                                   | 60°                                                                                                                      |
| Light Distribution                                                                                                           | Wide flood                                                                                                               |
| LED Light Source                                                                                                             | Osram SOLERIQ S 19                                                                                                       |
| Start Time                                                                                                                   | Instant                                                                                                                  |
| Driver                                                                                                                       | Stand Alone (included)                                                                                                   |
| 2                                                                                                                            |                                                                                                                          |
| Operating Position                                                                                                           | Non - Swiveling Type                                                                                                     |
|                                                                                                                              |                                                                                                                          |
| Operating Position                                                                                                           | Non - Swiveling Type                                                                                                     |
| Operating Position Dimming                                                                                                   | Non - Swiveling Type<br>On-Off / Triac / 0-10 V                                                                          |
| Operating Position Dimming Construction                                                                                      | Non - Swiveling Type<br>On-Off / Triac / 0-10 V<br>Sqaure                                                                |
| Operating Position Dimming Construction Mounting Type                                                                        | Non - Swiveling Type<br>On-Off / Triac / 0-10 V<br>Sqaure<br>Recessed                                                    |
| Operating Position<br>Dimming<br>Construction<br>Mounting Type<br>Heads                                                      | Non - Swiveling Type<br>On-Off / Triac / 0-10 V<br>Sqaure<br>Recessed<br>Single Head                                     |
| Operating Position<br>Dimming<br>Construction<br>Mounting Type<br>Heads<br>Finish                                            | Non - Swiveling Type<br>On-Off / Triac / 0-10 V<br>Sqaure<br>Recessed<br>Single Head<br>Black                            |
| Operating Position<br>Dimming<br>Construction<br>Mounting Type<br>Heads<br>Finish<br>Height                                  | Non - Swiveling Type<br>On-Off / Triac / 0-10 V<br>Sqaure<br>Recessed<br>Single Head<br>Black<br>2-3/8"                  |
| Operating Position       Dimming       Construction       Mounting Type       Heads       Finish       Height       Diameter | Non - Swiveling Type<br>On-Off / Triac / 0-10 V<br>Sqaure<br>Recessed<br>Single Head<br>Black<br>2-3/8"<br>4-3/8"x4-3/8" |

## Beam Spread (Option)

Flare downlight is a square shaped fixture, that illuminates a store in the most effective manner without being obtrusive. The smart engineering of the luminaire with specular reflector & power grid/ global connectors along with high voltage standing in-house LED driver makes it an ideal choice for lighting your stores.