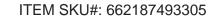

## Flare Down Lights

## Product Code: IK-RFLAREDL-12W-27K-BL-90C-60D

| Voltage                                    | 100 - 277 V AC, 50-60 Hz                        |
|--------------------------------------------|-------------------------------------------------|
| Lumen Output                               | 1080lm                                          |
| Power                                      | 12W                                             |
| Efficacy                                   | 90lm/w                                          |
| CCT                                        | 2700K                                           |
| CRI                                        | >90                                             |
| Beam Angle                                 | 60°                                             |
| Light Distribution                         | Wide flood                                      |
| LED Light Source                           | Osram SOLERIQ S 19                              |
| Start Time                                 | Instant                                         |
| Driver                                     | Stand Alone (included)                          |
| Operating Position                         | Non - Swiveling Type                            |
| Dimming                                    | On-Off / Triac / 0-10 V                         |
| Construction                               |                                                 |
| Construction                               | Sqaure                                          |
| Mounting Type                              | Sqaure<br>Recessed                              |
|                                            | ·                                               |
| Mounting Type                              | Recessed                                        |
| Mounting Type Heads                        | Recessed Single Head                            |
| Mounting Type Heads Finish                 | Recessed Single Head Black                      |
| Mounting Type Heads Finish Height          | Recessed Single Head Black 2-3/8"               |
| Mounting Type Heads Finish Height Diameter | Recessed Single Head Black 2-3/8" 4-3/8"x4-3/8" |

Beam Spread (Option)

Flare downlight is a square shaped fixture, that illuminates a store in the most effective manner without being obtrusive. The smart engineering of the luminaire with specular reflector & power grid/global connectors along with high voltage standing in-house LED driver makes it an ideal choice for lighting your stores.