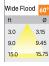

## Product Code: IK-RFLAREDL-12W-27K-BL-90C-60D

| Voltage                                    | 100 - 277 V AC, 50-60 Hz                        |
|--------------------------------------------|-------------------------------------------------|
| Lumen Output                               | 1080lm                                          |
| Power                                      | 12W                                             |
| Efficacy                                   | 90lm/w                                          |
| CCT                                        | 2700K                                           |
| CRI                                        | >90                                             |
| Beam Angle                                 | 60°                                             |
| Light Distribution                         | Wide flood                                      |
| LED Light Source                           | Osram SOLERIQ S 19                              |
| Start Time                                 | Instant                                         |
| Driver                                     | Stand Alone (included)                          |
| Operating Position                         | Non - Swiveling Type                            |
| Dimming                                    | On-Off / Triac / 0-10 V                         |
| Construction                               |                                                 |
| Construction                               | Sqaure                                          |
| Mounting Type                              | Sqaure<br>Recessed                              |
|                                            | ·                                               |
| Mounting Type                              | Recessed                                        |
| Mounting Type Heads                        | Recessed Single Head                            |
| Mounting Type Heads Finish                 | Recessed Single Head Black                      |
| Mounting Type Heads Finish Height          | Recessed Single Head Black 2-3/8"               |
| Mounting Type Heads Finish Height Diameter | Recessed Single Head Black 2-3/8" 4-3/8"x4-3/8" |

Beam Spread (Option)

Flare downlight is a square shaped fixture, that illuminates a store in the most effective manner without being obtrusive. The smart engineering of the luminaire with specular reflector & power grid/global connectors along with high voltage standing in-house LED driver makes it an ideal choice for lighting your stores.