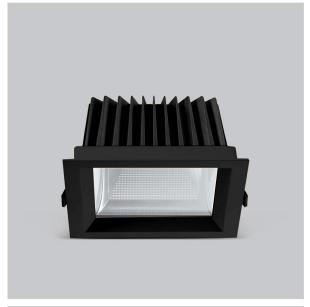

## Product Code: IK-RFLAREDL-12W-27K-BL-90C-60D

| Voltage                                    | 100 - 277 V AC, 50-60 Hz                        |
|--------------------------------------------|-------------------------------------------------|
| Lumen Output                               | 1080lm                                          |
| Power                                      | 12W                                             |
| Efficacy                                   | 90lm/w                                          |
| CCT                                        | 2700K                                           |
| CRI                                        | >90                                             |
| Beam Angle                                 | 60°                                             |
| Light Distribution                         | Wide flood                                      |
| LED Light Source                           | Osram SOLERIQ S 19                              |
| Start Time                                 | Instant                                         |
| Driver                                     | Stand Alone (included)                          |
| Operating Position                         | Non - Swiveling Type                            |
| Dimming                                    | On-Off / Triac / 0-10 V                         |
| Construction                               |                                                 |
| Construction                               | Sqaure                                          |
| Mounting Type                              | Sqaure<br>Recessed                              |
|                                            | ·                                               |
| Mounting Type                              | Recessed                                        |
| Mounting Type Heads                        | Recessed Single Head                            |
| Mounting Type Heads Finish                 | Recessed Single Head Black                      |
| Mounting Type Heads Finish Height          | Recessed Single Head Black 2-3/8"               |
| Mounting Type Heads Finish Height Diameter | Recessed Single Head Black 2-3/8" 4-3/8"x4-3/8" |