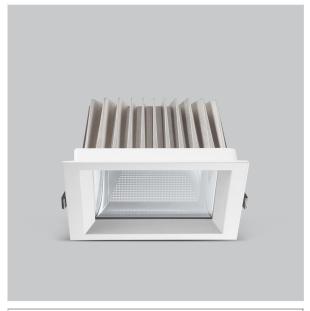

## Flare Down Lights

ITEM SKU#: 662187493268

## Product Code: IK-RFLAREDL-40W-27K-WH-90C-60D

| Voltage            | 100 - 277 V AC, 50-60 Hz           |
|--------------------|------------------------------------|
| Lumen Output       | 3600lm                             |
| Power              | 40W                                |
| Efficacy           | 90lm/w                             |
| CCT                | 2700K                              |
| CRI                | >90                                |
| Beam Angle         | 60°                                |
| Light Distribution | Wide flood                         |
| LED Light Source   | Osram SOLERIQ S 19                 |
| Start Time         | Instant                            |
| Driver             | Stand Alone (included)             |
| Operating Position | Non - Swiveling Type               |
| Dimming            | On-Off / Triac / 0-10 V            |
| Construction       | Sqaure                             |
| Mounting Type      | Recessed                           |
| Heads              | Single Head                        |
| Finish             | White                              |
| Height             | 3"                                 |
| Diameter           | 8-1/4"x8-1/4"                      |
| Cut Out            | 7-1/2"x7-1/2"                      |
| Optics             | Darklight Technology Black, Silver |
| Application Area   | Outdoor Corridor, Bathroom, Eave.  |
|                    |                                    |

## Beam Spread (Option)

Flare downlight is a square shaped fixture, that illuminates a store in the most effective manner without being obtrusive. The smart engineering of the luminaire with specular reflector & power grid/global connectors along with high voltage standing in-house LED driver makes it an ideal choice for lighting your stores.