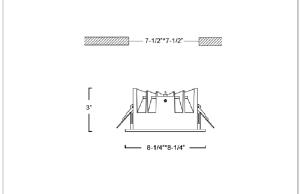

## Product Code: IK-RFLAREDL-40W-27K-WH-90C-60D

| Voltage            | 100 - 277 V AC, 50-60 Hz           |
|--------------------|------------------------------------|
| Lumen Output       | 3600lm                             |
| Power              | 40W                                |
| Efficacy           | 90lm/w                             |
| CCT                | 2700K                              |
| CRI                | >90                                |
| Beam Angle         | 60°                                |
| Light Distribution | Wide flood                         |
| LED Light Source   | Osram SOLERIQ S 19                 |
| Start Time         | Instant                            |
| Driver             | Stand Alone (included)             |
| Operating Position | Non - Swiveling Type               |
| Dimming            | On-Off / Triac / 0-10 V            |
| Construction       | Sqaure                             |
| Mounting Type      | Recessed                           |
| Heads              | Single Head                        |
| Finish             | White                              |
| Height             | 3"                                 |
| Diameter           | 8-1/4"x8-1/4"                      |
| Cut Out            | 7-1/2"x7-1/2"                      |
| Optics             | Darklight Technology Black, Silver |
| Application Area   | Outdoor Corridor, Bathroom, Eave.  |
|                    |                                    |