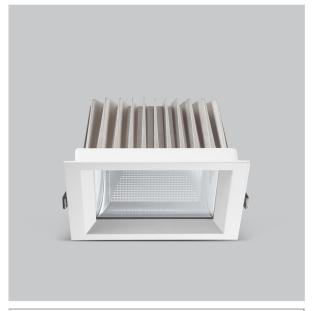

## Flare Down Lights

ITEM SKU#: 662187493251

## Product Code: IK-RFLAREDL-30W-40K-WH-90C-60D

| Voltage            | 100 - 277 V AC, 50-60 Hz           |
|--------------------|------------------------------------|
| Lumen Output       | 2700lm                             |
| Power              | 30W                                |
| Efficacy           | 90lm/w                             |
| CCT                | 4000K                              |
| CRI                | >90                                |
| Beam Angle         | 60°                                |
| Light Distribution | Wide flood                         |
| LED Light Source   | Osram SOLERIQ S 19                 |
| Start Time         | Instant                            |
| Driver             | Stand Alone (included)             |
| Operating Position | Non - Swiveling Type               |
| Dimming            | On-Off / Triac / 0-10 V            |
| Construction       | Sqaure                             |
| Mounting Type      | Recessed                           |
| Heads              | Single Head                        |
| Finish             | White                              |
| Height             | 3"                                 |
| Diameter           | 6-1/2"x6-1/2"                      |
| Cut Out            | 5-3/4"x5-3/4"                      |
| Optics             | Darklight Technology Black, Silver |
| Application Area   | Outdoor Corridor, Bathroom, Eave.  |

Beam Spread (Option)

Flare downlight is a square shaped fixture, that illuminates a store in the most effective manner without being obtrusive. The smart engineering of the luminaire with specular reflector & power grid/global connectors along with high voltage standing in-house LED driver makes it an ideal choice for lighting your stores.