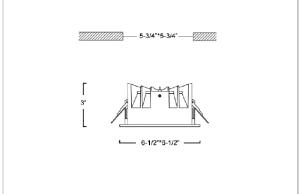

## Product Code: IK-RFLAREDL-30W-40K-WH-90C-60D

| Voltage            | 100 - 277 V AC, 50-60 Hz           |
|--------------------|------------------------------------|
| Lumen Output       | 2700lm                             |
| Power              | 30W                                |
| Efficacy           | 90lm/w                             |
| CCT                | 4000K                              |
| CRI                | >90                                |
| Beam Angle         | 60°                                |
| Light Distribution | Wide flood                         |
| LED Light Source   | Osram SOLERIQ S 19                 |
| Start Time         | Instant                            |
| Driver             | Stand Alone (included)             |
| Operating Position | Non - Swiveling Type               |
| Dimming            | On-Off / Triac / 0-10 V            |
| Construction       | Sqaure                             |
| Mounting Type      | Recessed                           |
| Heads              | Single Head                        |
| Finish             | White                              |
| Height             | 3"                                 |
| Diameter           | 6-1/2"x6-1/2"                      |
| Cut Out            | 5-3/4"x5-3/4"                      |
| Optics             | Darklight Technology Black, Silver |
| Application Area   | Outdoor Corridor, Bathroom, Eave.  |