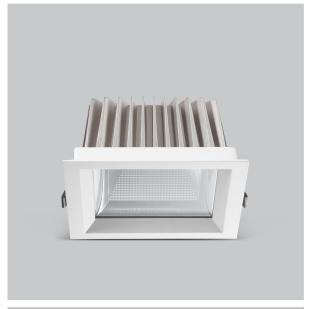

## Product Code: IK-RFLAREDL-30W-35K-WH-90C-60D

| Voltage             | 100 - 277 V AC, 50-60 Hz       |
|---------------------|--------------------------------|
| Lumen Output        | 2700lm                         |
| Power               | 30W                            |
| Efficacy            | 90lm/w                         |
| CCT                 | 3500K                          |
| CRI                 | >90                            |
| Beam Angle          | 60°                            |
| Light Distribution  | Wide flood                     |
| LED Light Source    | Osram SOLERIQ S 19             |
| Start Time          | Instant                        |
| Driver              | Stand Alone (included)         |
| Operating Position  | Non - Swiveling Type           |
| Dimming             | On-Off / Triac / 0-10 V        |
| Construction        | Sqaure                         |
| Mounting Type       | Recessed                       |
| Heads               | Single Head                    |
| Finish              | White                          |
| Height              | 3"                             |
|                     |                                |
| Diameter            | 6-1/2"x6-1/2"                  |
| Diameter<br>Cut Out | 6-1/2"x6-1/2"<br>5-3/4"x5-3/4" |
|                     |                                |
| Cut Out             | 5-3/4"x5-3/4"                  |