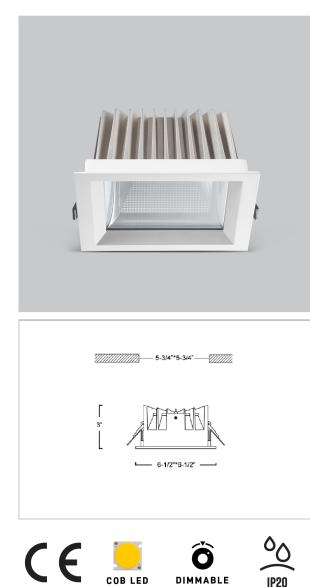

## Flare Down Lights

ITEM SKU#: 662187493213

## Product Code : IK-RFLAREDL-30W-27K-WH-90C-60D

| Voltage                                                                           | 100 - 277 V AC, 50-60 Hz                                                                     |
|-----------------------------------------------------------------------------------|----------------------------------------------------------------------------------------------|
| Lumen Output                                                                      | 2700lm                                                                                       |
| Power                                                                             | 30W                                                                                          |
| Efficacy                                                                          | 90lm/w                                                                                       |
| CCT                                                                               | 2700K                                                                                        |
| CRI                                                                               | >90                                                                                          |
| Beam Angle                                                                        | 60°                                                                                          |
| Light Distribution                                                                | Wide flood                                                                                   |
| LED Light Source                                                                  | Osram SOLERIQ S 19                                                                           |
| Start Time                                                                        | Instant                                                                                      |
| Driver                                                                            | Stand Alone (included)                                                                       |
|                                                                                   |                                                                                              |
| Operating Position                                                                | Non - Swiveling Type                                                                         |
| Operating Position Dimming                                                        | Non - Swiveling Type<br>On-Off / Triac / 0-10 V                                              |
|                                                                                   |                                                                                              |
| Dimming                                                                           | On-Off / Triac / 0-10 V                                                                      |
| Dimming<br>Construction                                                           | On-Off / Triac / 0-10 V<br>Sqaure                                                            |
| Dimming<br>Construction<br>Mounting Type                                          | On-Off / Triac / 0-10 V<br>Sqaure<br>Recessed                                                |
| Dimming<br>Construction<br>Mounting Type<br>Heads                                 | On-Off / Triac / 0-10 V<br>Sqaure<br>Recessed<br>Single Head                                 |
| Dimming<br>Construction<br>Mounting Type<br>Heads<br>Finish                       | On-Off / Triac / 0-10 V<br>Sqaure<br>Recessed<br>Single Head<br>White                        |
| Dimming<br>Construction<br>Mounting Type<br>Heads<br>Finish<br>Height             | On-Off / Triac / 0-10 V<br>Sqaure<br>Recessed<br>Single Head<br>White<br>3"                  |
| Dimming<br>Construction<br>Mounting Type<br>Heads<br>Finish<br>Height<br>Diameter | On-Off / Triac / 0-10 V<br>Sqaure<br>Recessed<br>Single Head<br>White<br>3"<br>6-1/2"x6-1/2" |

## Beam Spread (Option)

Flare downlight is a square shaped fixture, that illuminates a store in the most effective manner without being obtrusive. The smart engineering of the luminaire with specular reflector & power grid/ global connectors along with high voltage standing in-house LED driver makes it an ideal choice for lighting your stores.