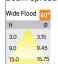

## Beam Spread (Option)

Flare downlight is a square shaped fixture, that illuminates a store in the most effective manner without being obtrusive. The smart engineering of the luminaire with specular reflector & power grid/ global connectors along with high voltage standing in-house LED driver makes it an ideal choice for lighting your stores.