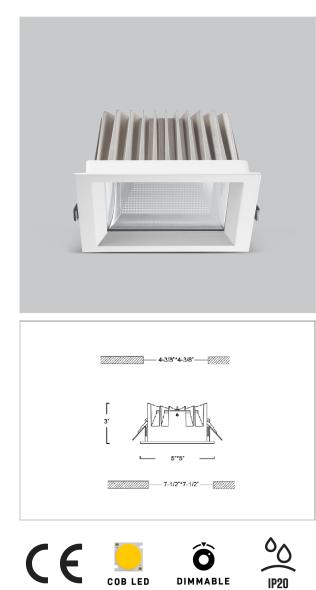

## Flare Down Lights

ITEM SKU#: 662187493206

## Product Code : IK-RFLAREDL-20W-40K-WH-90C-60D

| Voltage                                                                           | 100 - 277 V AC, 50-60 Hz                                                             |
|-----------------------------------------------------------------------------------|--------------------------------------------------------------------------------------|
| Lumen Output                                                                      | 1800lm                                                                               |
| Power                                                                             | 20W                                                                                  |
| Efficacy                                                                          | 90lm/w                                                                               |
| CCT                                                                               | 4000K                                                                                |
| CRI                                                                               | >90                                                                                  |
| Beam Angle                                                                        | 60°                                                                                  |
| Light Distribution                                                                | Wide flood                                                                           |
| LED Light Source                                                                  | Osram SOLERIQ S 19                                                                   |
| Start Time                                                                        | Instant                                                                              |
| Driver                                                                            | Stand Alone (included)                                                               |
|                                                                                   |                                                                                      |
| Operating Position                                                                | Non - Swiveling Type                                                                 |
| Operating Position Dimming                                                        | Non - Swiveling Type<br>On-Off / Triac / 0-10 V                                      |
|                                                                                   | • • •                                                                                |
| Dimming                                                                           | On-Off / Triac / 0-10 V                                                              |
| Dimming                                                                           | On-Off / Triac / 0-10 V<br>Sqaure                                                    |
| Dimming<br>Construction<br>Mounting Type                                          | On-Off / Triac / 0-10 V<br>Sqaure<br>Recessed                                        |
| Dimming<br>Construction<br>Mounting Type<br>Heads                                 | On-Off / Triac / 0-10 V<br>Sqaure<br>Recessed<br>Single Head                         |
| Dimming<br>Construction<br>Mounting Type<br>Heads<br>Finish                       | On-Off / Triac / 0-10 V<br>Sqaure<br>Recessed<br>Single Head<br>White                |
| Dimming<br>Construction<br>Mounting Type<br>Heads<br>Finish<br>Height             | On-Off / Triac / 0-10 V<br>Sqaure<br>Recessed<br>Single Head<br>White<br>3"          |
| Dimming<br>Construction<br>Mounting Type<br>Heads<br>Finish<br>Height<br>Diameter | On-Off / Triac / 0-10 V<br>Sqaure<br>Recessed<br>Single Head<br>White<br>3"<br>5"x5" |

## Beam Spread (Option)

Flare downlight is a square shaped fixture, that illuminates a store in the most effective manner without being obtrusive. The smart engineering of the luminaire with specular reflector & power grid/ global connectors along with high voltage standing in-house LED driver makes it an ideal choice for lighting your stores.