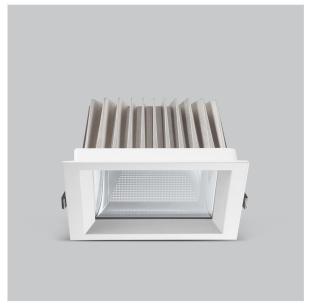

## Flare Down Lights

## Product Code: IK-RFLAREDL-20W-35K-WH-90C-60D

| Voltage                                            | 100 - 277 V AC, 50-60 Hz                          |
|----------------------------------------------------|---------------------------------------------------|
| Lumen Output                                       | 1800lm                                            |
| Power                                              | 20W                                               |
| Efficacy                                           | 90lm/w                                            |
| CCT                                                | 3500K                                             |
| CRI                                                | >90                                               |
| Beam Angle                                         | 60°                                               |
| Light Distribution                                 | Wide flood                                        |
| LED Light Source                                   | Osram SOLERIQ S 19                                |
| Start Time                                         | Instant                                           |
| Driver                                             | Stand Alone (included)                            |
| Operating Position                                 | Non - Swiveling Type                              |
| Dimming                                            | On-Off / Triac / 0-10 V                           |
|                                                    |                                                   |
| Construction                                       | Sqaure                                            |
| Construction  Mounting Type                        | Sqaure<br>Recessed                                |
|                                                    | •                                                 |
| Mounting Type                                      | Recessed                                          |
| Mounting Type Heads                                | Recessed Single Head                              |
| Mounting Type Heads Finish                         | Recessed Single Head White                        |
| Mounting Type Heads Finish Height                  | Recessed Single Head White 3"                     |
| Mounting Type Heads Finish Height Diameter         | Recessed Single Head White 3" 5"x5"               |
| Mounting Type Heads Finish Height Diameter Cut Out | Recessed Single Head White 3" 5"x5" 4-3/8"x4-3/8" |

| Beam Spread (Opti | on |
|-------------------|----|
|-------------------|----|

Flare downlight is a square shaped fixture, that illuminates a store in the most effective manner without being obtrusive. The smart engineering of the luminaire with specular reflector & power grid/global connectors along with high voltage standing in-house LED driver makes it an ideal choice for lighting your stores.