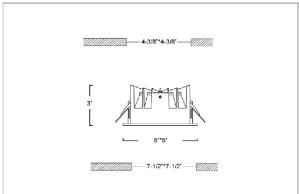

## Product Code: IK-RFLAREDL-20W-35K-WH-90C-60D

| Voltage                                            | 100 - 277 V AC, 50-60 Hz                          |
|----------------------------------------------------|---------------------------------------------------|
| Lumen Output                                       | 1800lm                                            |
| Power                                              | 20W                                               |
| Efficacy                                           | 90lm/w                                            |
| CCT                                                | 3500K                                             |
| CRI                                                | >90                                               |
| Beam Angle                                         | 60°                                               |
| Light Distribution                                 | Wide flood                                        |
| LED Light Source                                   | Osram SOLERIQ S 19                                |
| Start Time                                         | Instant                                           |
| Driver                                             | Stand Alone (included)                            |
| Operating Position                                 | Non - Swiveling Type                              |
| Dimming                                            | On-Off / Triac / 0-10 V                           |
|                                                    |                                                   |
| Construction                                       | Sqaure                                            |
| Construction  Mounting Type                        | Sqaure<br>Recessed                                |
|                                                    | •                                                 |
| Mounting Type                                      | Recessed                                          |
| Mounting Type Heads                                | Recessed Single Head                              |
| Mounting Type Heads Finish                         | Recessed Single Head White                        |
| Mounting Type Heads Finish Height                  | Recessed Single Head White 3"                     |
| Mounting Type Heads Finish Height Diameter         | Recessed Single Head White 3" 5"x5"               |
| Mounting Type Heads Finish Height Diameter Cut Out | Recessed Single Head White 3" 5"x5" 4-3/8"x4-3/8" |