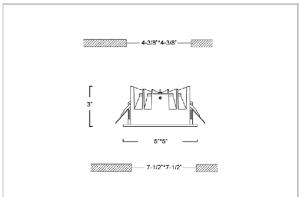

## Product Code: IK-RFLAREDL-20W-30K-WH-90C-60D

| Voltage            | 100 - 277 V AC, 50-60 Hz           |
|--------------------|------------------------------------|
| Lumen Output       | 1800lm                             |
| Power              | 20W                                |
| Efficacy           | 90lm/w                             |
| CCT                | 3000K                              |
| CRI                | >90                                |
| Beam Angle         | 60°                                |
| Light Distribution | Wide flood                         |
| LED Light Source   | Osram SOLERIQ S 19                 |
| Start Time         | Instant                            |
| Driver             | Stand Alone (included)             |
| Operating Position | Non - Swiveling Type               |
| Dimming            | On-Off / Triac / 0-10 V            |
| Construction       | Sqaure                             |
| Mounting Type      | Recessed                           |
| Heads              | Single Head                        |
| Finish             | White                              |
| Height             | 3"                                 |
| Diameter           | 5"x5"                              |
| Cut Out            | 4-3/8"x4-3/8"                      |
| Optics             | Darklight Technology Black, Silver |
| Application Area   | Outdoor Corridor, Bathroom, Eave.  |