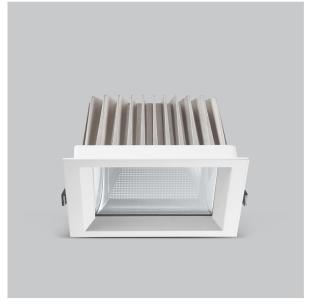

## Flare Down Lights

ITEM SKU#: 662187493183

## Product Code: IK-RFLAREDL-20W-30K-WH-90C-60D

| Voltage            | 100 - 277 V AC, 50-60 Hz           |
|--------------------|------------------------------------|
| Lumen Output       | 1800lm                             |
| Power              | 20W                                |
| Efficacy           | 90lm/w                             |
| CCT                | 3000K                              |
| CRI                | >90                                |
| Beam Angle         | 60°                                |
| Light Distribution | Wide flood                         |
| LED Light Source   | Osram SOLERIQ S 19                 |
| Start Time         | Instant                            |
| Driver             | Stand Alone (included)             |
| Operating Position | Non - Swiveling Type               |
| Dimming            | On-Off / Triac / 0-10 V            |
| Construction       | Sqaure                             |
| Mounting Type      | Recessed                           |
| Heads              | Single Head                        |
| Finish             | White                              |
| Height             | 3"                                 |
| Diameter           | 5"x5"                              |
| Cut Out            | 4-3/8"x4-3/8"                      |
| Optics             | Darklight Technology Black, Silver |
| Application Area   | Outdoor Corridor, Bathroom, Eave.  |

## Beam Spread (Option)

Flare downlight is a square shaped fixture, that illuminates a store in the most effective manner without being obtrusive. The smart engineering of the luminaire with specular reflector & power grid/global connectors along with high voltage standing in-house LED driver makes it an ideal choice for lighting your stores.