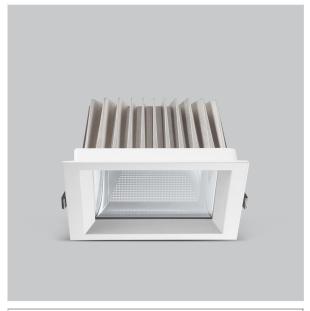

## Flare Down Lights

ITEM SKU#: 662187493176

## Product Code: IK-RFLAREDL-20W-27K-WH-90C-60D

| Voltage            | 100 - 277 V AC, 50-60 Hz           |
|--------------------|------------------------------------|
| Lumen Output       | 1800lm                             |
| Power              | 20W                                |
| Efficacy           | 90lm/w                             |
| CCT                | 2700K                              |
| CRI                | >90                                |
| Beam Angle         | 60°                                |
| Light Distribution | Wide flood                         |
| LED Light Source   | Osram SOLERIQ S 19                 |
| Start Time         | Instant                            |
| Driver             | Stand Alone (included)             |
| Operating Position | Non - Swiveling Type               |
| Dimming            | On-Off / Triac / 0-10 V            |
| Construction       | Sqaure                             |
| Mounting Type      | Recessed                           |
| Heads              | Single Head                        |
| Finish             | White                              |
| Height             | 3"                                 |
| Diameter           | 5"x5"                              |
| Cut Out            | 4-3/8"x4-3/8"                      |
| Optics             | Darklight Technology Black, Silver |
| Application Area   | Outdoor Corridor, Bathroom, Eave.  |

Beam Spread (Option)

Flare downlight is a square shaped fixture, that illuminates a store in the most effective manner without being obtrusive. The smart engineering of the luminaire with specular reflector & power grid/global connectors along with high voltage standing in-house LED driver makes it an ideal choice for lighting your stores.