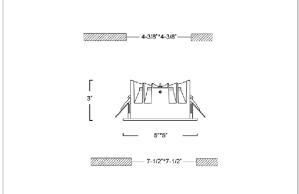

## Product Code: IK-RFLAREDL-20W-27K-WH-90C-60D

| Voltage            | 100 - 277 V AC, 50-60 Hz           |
|--------------------|------------------------------------|
| Lumen Output       | 1800lm                             |
| Power              | 20W                                |
| Efficacy           | 90lm/w                             |
| CCT                | 2700K                              |
| CRI                | >90                                |
| Beam Angle         | 60°                                |
| Light Distribution | Wide flood                         |
| LED Light Source   | Osram SOLERIQ S 19                 |
| Start Time         | Instant                            |
| Driver             | Stand Alone (included)             |
| Operating Position | Non - Swiveling Type               |
| Dimming            | On-Off / Triac / 0-10 V            |
| Construction       | Sqaure                             |
| Mounting Type      | Recessed                           |
| Heads              | Single Head                        |
| Finish             | White                              |
| Height             | 3"                                 |
| Diameter           | 5"x5"                              |
| Cut Out            | 4-3/8"x4-3/8"                      |
| Optics             | Darklight Technology Black, Silver |
| Application Area   | Outdoor Corridor, Bathroom, Eave.  |