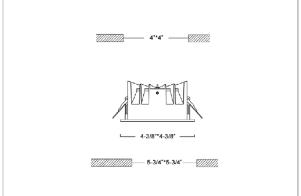

## Product Code: IK-RFLAREDL-15W-40K-WH-90C-60D

| Voltage            | 100 - 277 V AC, 50-60 Hz           |
|--------------------|------------------------------------|
| Lumen Output       | 1350lm                             |
| Power              | 15W                                |
| Efficacy           | 90lm/w                             |
| ССТ                | 4000K                              |
| CRI                | >90                                |
| Beam Angle         | 60°                                |
| Light Distribution | Wide flood                         |
| LED Light Source   | Osram SOLERIQ S 19                 |
| Start Time         | Instant                            |
| Driver             | Stand Alone (included)             |
| Operating Position | Non - Swiveling Type               |
| Dimming            | On-Off / Triac / 0-10 V            |
| Construction       | Sqaure                             |
| Mounting Type      | Recessed                           |
| Heads              | Single Head                        |
| Finish             | White                              |
| Height             | 2-3/8"                             |
| Diameter           | 4-3/8"x4-3/8"                      |
| Cut Out            | 4"x4"                              |
| Optics             | Darklight Technology Black, Silver |
| Application Area   | Outdoor Corridor, Bathroom, Eave.  |

Beam Spread (Option)

Flare downlight is a square shaped fixture, that illuminates a store in the most effective manner without being obtrusive. The smart engineering of the luminaire with specular reflector & power grid/global connectors along with high voltage standing in-house LED driver makes it an ideal choice for lighting your stores.