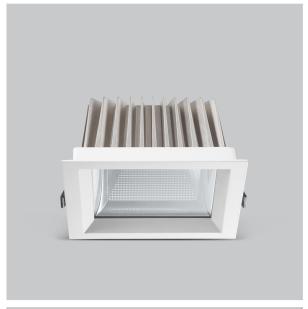

## Flare Down Lights

ITEM SKU#: 662187493152

## Product Code: IK-RFLAREDL-15W-40K-WH-90C-60D

| Voltage            | 100 - 277 V AC, 50-60 Hz           |
|--------------------|------------------------------------|
| Lumen Output       | 1350lm                             |
| Power              | 15W                                |
| Efficacy           | 90lm/w                             |
| ССТ                | 4000K                              |
| CRI                | >90                                |
| Beam Angle         | 60°                                |
| Light Distribution | Wide flood                         |
| LED Light Source   | Osram SOLERIQ S 19                 |
| Start Time         | Instant                            |
| Driver             | Stand Alone (included)             |
| Operating Position | Non - Swiveling Type               |
| Dimming            | On-Off / Triac / 0-10 V            |
| Construction       | Sqaure                             |
| Mounting Type      | Recessed                           |
| Heads              | Single Head                        |
| Finish             | White                              |
| Height             | 2-3/8"                             |
| Diameter           | 4-3/8"x4-3/8"                      |
| Cut Out            | 4"x4"                              |
| Optics             | Darklight Technology Black, Silver |
| Application Area   | Outdoor Corridor, Bathroom, Eave.  |

Beam Spread (Option)

Flare downlight is a square shaped fixture, that illuminates a store in the most effective manner without being obtrusive. The smart engineering of the luminaire with specular reflector & power grid/global connectors along with high voltage standing in-house LED driver makes it an ideal choice for lighting your stores.