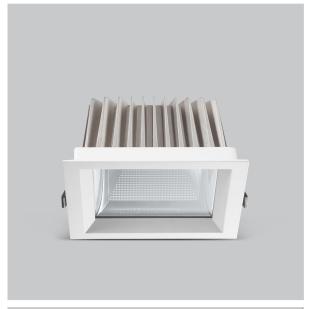

## Flare Down Lights

ITEM SKU#: 662187493138

## Product Code: IK-RFLAREDL-15W-30K-WH-90C-60D

| Voltage            | 100 - 277 V AC, 50-60 Hz           |
|--------------------|------------------------------------|
| Lumen Output       | 1350lm                             |
| Power              | 15W                                |
| Efficacy           | 90lm/w                             |
| ССТ                | 3000K                              |
| CRI                | >90                                |
| Beam Angle         | 60°                                |
| Light Distribution | Wide flood                         |
| LED Light Source   | Osram SOLERIQ S 19                 |
| Start Time         | Instant                            |
| Driver             | Stand Alone (included)             |
| Operating Position | Non - Swiveling Type               |
| Dimming            | On-Off / Triac / 0-10 V            |
| Construction       | Sqaure                             |
| Mounting Type      | Recessed                           |
| Heads              | Single Head                        |
| Finish             | White                              |
| Height             | 2-3/8"                             |
| Diameter           | 4-3/8"x4-3/8"                      |
| Cut Out            | 4"x4"                              |
| Optics             | Darklight Technology Black, Silver |
| Application Area   | Outdoor Corridor, Bathroom, Eave.  |

Beam Spread (Option)

Flare downlight is a square shaped fixture, that illuminates a store in the most effective manner without being obtrusive. The smart engineering of the luminaire with specular reflector & power grid/global connectors along with high voltage standing in-house LED driver makes it an ideal choice for lighting your stores.