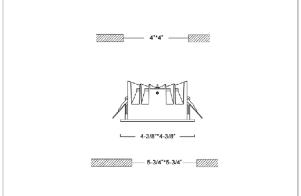

## Product Code: IK-RFLAREDL-15W-30K-WH-90C-60D

| Voltage            | 100 - 277 V AC, 50-60 Hz           |
|--------------------|------------------------------------|
| Lumen Output       | 1350lm                             |
| Power              | 15W                                |
| Efficacy           | 90lm/w                             |
| ССТ                | 3000K                              |
| CRI                | >90                                |
| Beam Angle         | 60°                                |
| Light Distribution | Wide flood                         |
| LED Light Source   | Osram SOLERIQ S 19                 |
| Start Time         | Instant                            |
| Driver             | Stand Alone (included)             |
| Operating Position | Non - Swiveling Type               |
| Dimming            | On-Off / Triac / 0-10 V            |
| Construction       | Sqaure                             |
| Mounting Type      | Recessed                           |
| Heads              | Single Head                        |
| Finish             | White                              |
| Height             | 2-3/8"                             |
| Diameter           | 4-3/8"x4-3/8"                      |
| Cut Out            | 4"x4"                              |
| Optics             | Darklight Technology Black, Silver |
| Application Area   | Outdoor Corridor, Bathroom, Eave.  |