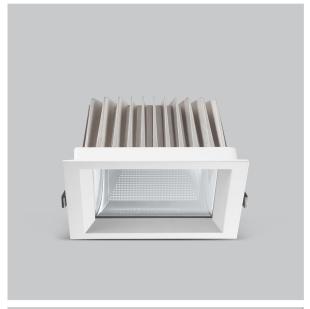

## Product Code: IK-RFLAREDL-15W-27K-WH-90C-60D

| Voltage            | 100 - 277 V AC, 50-60 Hz           |
|--------------------|------------------------------------|
| Lumen Output       | 1350lm                             |
| Power              | 15W                                |
| Efficacy           | 90lm/w                             |
| CCT                | 2700K                              |
| CRI                | >90                                |
| Beam Angle         | 60°                                |
| Light Distribution | Wide flood                         |
| LED Light Source   | Osram SOLERIQ S 19                 |
| Start Time         | Instant                            |
| Driver             | Stand Alone (included)             |
| Operating Position | Non - Swiveling Type               |
| Dimming            | On-Off / Triac / 0-10 V            |
| Construction       | Sqaure                             |
| Mounting Type      | Recessed                           |
| Heads              | Single Head                        |
| Finish             | White                              |
| Height             | 2-3/8"                             |
| Diameter           | 4-3/8"x4-3/8"                      |
| Cut Out            | 4"x4"                              |
|                    |                                    |
| Optics             | Darklight Technology Black, Silver |

Beam Spread (Option)

Flare downlight is a square shaped fixture, that illuminates a store in the most effective manner without being obtrusive. The smart engineering of the luminaire with specular reflector & power grid/global connectors along with high voltage standing in-house LED driver makes it an ideal choice for lighting your stores.