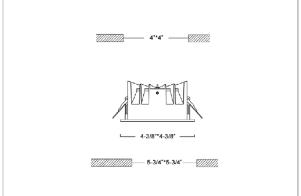

## Product Code: IK-RFLAREDL-15W-27K-WH-90C-60D

| Voltage            | 100 - 277 V AC, 50-60 Hz           |
|--------------------|------------------------------------|
| Lumen Output       | 1350lm                             |
| Power              | 15W                                |
| Efficacy           | 90lm/w                             |
| CCT                | 2700K                              |
| CRI                | >90                                |
| Beam Angle         | 60°                                |
| Light Distribution | Wide flood                         |
| LED Light Source   | Osram SOLERIQ S 19                 |
| Start Time         | Instant                            |
| Driver             | Stand Alone (included)             |
| Operating Position | Non - Swiveling Type               |
| Dimming            | On-Off / Triac / 0-10 V            |
| Construction       | Sqaure                             |
| Mounting Type      | Recessed                           |
| Heads              | Single Head                        |
| Finish             | White                              |
| Height             | 2-3/8"                             |
| Diameter           | 4-3/8"x4-3/8"                      |
| Cut Out            | 4"x4"                              |
|                    |                                    |
| Optics             | Darklight Technology Black, Silver |