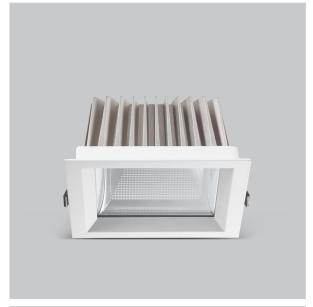

## Flare Down Lights

ITEM SKU#: 662187493114

## Product Code: IK-RFLAREDL-12W-40K-WH-90C-60D

| Voltage            | 100 - 277 V AC, 50-60 Hz                  |
|--------------------|-------------------------------------------|
| Lumen Output       | 1080lm                                    |
| Power              | 12W                                       |
| Efficacy           | 90lm/w                                    |
| CCT                | 4000K                                     |
| CRI                | >90                                       |
| Beam Angle         | 60°                                       |
| Light Distribution | Wide flood                                |
| LED Light Source   | Osram SOLERIQ S 19                        |
| Start Time         | Instant                                   |
| Driver             | Stand Alone (included)                    |
| Operating Position | Non - Swiveling Type                      |
| Dimming            | On-Off / Triac / 0-10 V                   |
| Construction       | Sqaure                                    |
| Mounting Type      | Recessed                                  |
| Heads              | Single Head                               |
| Finish             | White                                     |
| Height             | 2-3/8"                                    |
| Diameter           | 4-3/8"x4-3/8"                             |
|                    |                                           |
| Cut Out            | 4"x4"                                     |
| Cut Out Optics     | 4"x4"  Darklight Technology Black, Silver |

Beam Spread (Option)

Flare downlight is a square shaped fixture, that illuminates a store in the most effective manner without being obtrusive. The smart engineering of the luminaire with specular reflector & power grid/global connectors along with high voltage standing in-house LED driver makes it an ideal choice for lighting your stores.