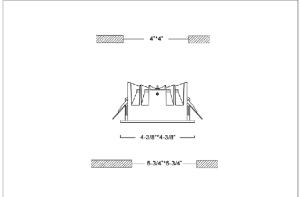

## Product Code: IK-RFLAREDL-12W-40K-WH-90C-60D

| Voltage            | 100 - 277 V AC, 50-60 Hz                  |
|--------------------|-------------------------------------------|
| Lumen Output       | 1080lm                                    |
| Power              | 12W                                       |
| Efficacy           | 90lm/w                                    |
| CCT                | 4000K                                     |
| CRI                | >90                                       |
| Beam Angle         | 60°                                       |
| Light Distribution | Wide flood                                |
| LED Light Source   | Osram SOLERIQ S 19                        |
| Start Time         | Instant                                   |
| Driver             | Stand Alone (included)                    |
| Operating Position | Non - Swiveling Type                      |
| Dimming            | On-Off / Triac / 0-10 V                   |
| Construction       | Sqaure                                    |
| Mounting Type      | Recessed                                  |
| Heads              | Single Head                               |
| Finish             | White                                     |
| Height             | 2-3/8"                                    |
| Diameter           | 4-3/8"x4-3/8"                             |
|                    |                                           |
| Cut Out            | 4"x4"                                     |
| Cut Out Optics     | 4"x4"  Darklight Technology Black, Silver |