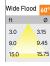

## Product Code: IK-RFLAREDL-12W-40K-WH-90C-60D

| Voltage            | 100 - 277 V AC, 50-60 Hz                  |
|--------------------|-------------------------------------------|
| Lumen Output       | 1080lm                                    |
| Power              | 12W                                       |
| Efficacy           | 90lm/w                                    |
| CCT                | 4000K                                     |
| CRI                | >90                                       |
| Beam Angle         | 60°                                       |
| Light Distribution | Wide flood                                |
| LED Light Source   | Osram SOLERIQ S 19                        |
| Start Time         | Instant                                   |
| Driver             | Stand Alone (included)                    |
| Operating Position | Non - Swiveling Type                      |
| Dimming            | On-Off / Triac / 0-10 V                   |
| Construction       | Sqaure                                    |
| Mounting Type      | Recessed                                  |
| Heads              | Single Head                               |
| Finish             | White                                     |
| Height             | 2-3/8"                                    |
| Diameter           | 4-3/8"x4-3/8"                             |
|                    |                                           |
| Cut Out            | 4"x4"                                     |
| Cut Out Optics     | 4"x4"  Darklight Technology Black, Silver |

Beam Spread (Option)

Flare downlight is a square shaped fixture, that illuminates a store in the most effective manner without being obtrusive. The smart engineering of the luminaire with specular reflector & power grid/global connectors along with high voltage standing in-house LED driver makes it an ideal choice for lighting your stores.