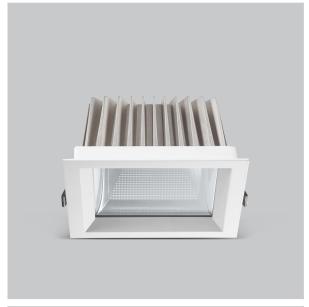

## Product Code: IK-RFLAREDL-12W-35K-WH-90C-60D

| Voltage            | 100 - 277 V AC, 50-60 Hz           |
|--------------------|------------------------------------|
| Lumen Output       | 1080lm                             |
| Power              | 12W                                |
| Efficacy           | 90lm/w                             |
| CCT                | 3500K                              |
| CRI                | >90                                |
| Beam Angle         | 60°                                |
| Light Distribution | Wide flood                         |
| LED Light Source   | Osram SOLERIQ S 19                 |
| Start Time         | Instant                            |
| Driver             | Stand Alone (included)             |
| Operating Position | Non - Swiveling Type               |
| Dimming            | On-Off / Triac / 0-10 V            |
| Construction       | Sqaure                             |
| Mounting Type      | Recessed                           |
| Heads              | Single Head                        |
| Finish             | White                              |
| Height             | 2-3/8"                             |
| Diameter           | 4-3/8"x4-3/8"                      |
| Cut Out            | 4"x4"                              |
| •                  |                                    |
| Optics             | Darklight Technology Black, Silver |

Beam Spread (Option)

Flare downlight is a square shaped fixture, that illuminates a store in the most effective manner without being obtrusive. The smart engineering of the luminaire with specular reflector & power grid/global connectors along with high voltage standing in-house LED driver makes it an ideal choice for lighting your stores.