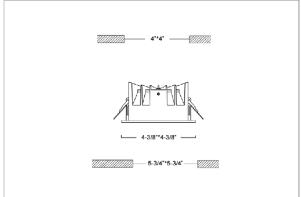

## Product Code: IK-RFLAREDL-12W-35K-WH-90C-60D

| Voltage            | 100 - 277 V AC, 50-60 Hz           |
|--------------------|------------------------------------|
| Lumen Output       | 1080lm                             |
| Power              | 12W                                |
| Efficacy           | 90lm/w                             |
| CCT                | 3500K                              |
| CRI                | >90                                |
| Beam Angle         | 60°                                |
| Light Distribution | Wide flood                         |
| LED Light Source   | Osram SOLERIQ S 19                 |
| Start Time         | Instant                            |
| Driver             | Stand Alone (included)             |
| Operating Position | Non - Swiveling Type               |
| Dimming            | On-Off / Triac / 0-10 V            |
| Construction       | Sqaure                             |
| Mounting Type      | Recessed                           |
| Heads              | Single Head                        |
| Finish             | White                              |
| Height             | 2-3/8"                             |
| Diameter           | 4-3/8"x4-3/8"                      |
| Cut Out            | 4"x4"                              |
| •                  |                                    |
| Optics             | Darklight Technology Black, Silver |