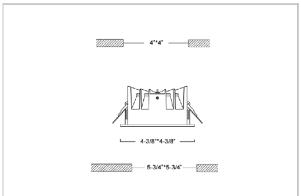

## Product Code: IK-RFLAREDL-12W-30K-WH-90C-60D

| Voltage            | 100 - 277 V AC, 50-60 Hz           |
|--------------------|------------------------------------|
| Lumen Output       | 1080lm                             |
| Power              | 12W                                |
| Efficacy           | 90lm/w                             |
| CCT                | 3000K                              |
| CRI                | >90                                |
| Beam Angle         | 60°                                |
| Light Distribution | Wide flood                         |
| LED Light Source   | Osram SOLERIQ S 19                 |
| Start Time         | Instant                            |
| Driver             | Stand Alone (included)             |
| Operating Position | Non - Swiveling Type               |
| Dimming            | On-Off / Triac / 0-10 V            |
| Construction       | Sqaure                             |
| Mounting Type      | Recessed                           |
| Heads              | Single Head                        |
| Finish             | White                              |
| Height             | 2-3/8"                             |
| Diameter           | 4-3/8"x4-3/8"                      |
| Cut Out            | 4"x4"                              |
| Optics             | Darklight Technology Black, Silver |
| Application Area   | Outdoor Corridor, Bathroom, Eave.  |