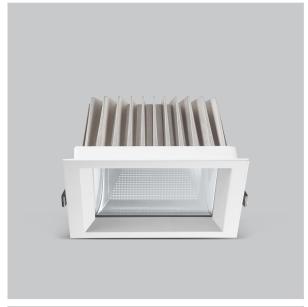

## Flare Down Lights

ITEM SKU#: 662187493091

## Product Code: IK-RFLAREDL-12W-30K-WH-90C-60D

| Voltage            | 100 - 277 V AC, 50-60 Hz           |
|--------------------|------------------------------------|
| Lumen Output       | 1080lm                             |
| Power              | 12W                                |
| Efficacy           | 90lm/w                             |
| CCT                | 3000K                              |
| CRI                | >90                                |
| Beam Angle         | 60°                                |
| Light Distribution | Wide flood                         |
| LED Light Source   | Osram SOLERIQ S 19                 |
| Start Time         | Instant                            |
| Driver             | Stand Alone (included)             |
| Operating Position | Non - Swiveling Type               |
| Dimming            | On-Off / Triac / 0-10 V            |
| Construction       | Sqaure                             |
| Mounting Type      | Recessed                           |
| Heads              | Single Head                        |
| Finish             | White                              |
| Height             | 2-3/8"                             |
| Diameter           | 4-3/8"x4-3/8"                      |
| Cut Out            | 4"x4"                              |
| Optics             | Darklight Technology Black, Silver |
| Application Area   | Outdoor Corridor, Bathroom, Eave.  |

## Beam Spread (Option)

Flare downlight is a square shaped fixture, that illuminates a store in the most effective manner without being obtrusive. The smart engineering of the luminaire with specular reflector & power grid/global connectors along with high voltage standing in-house LED driver makes it an ideal choice for lighting your stores.