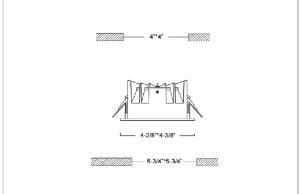

## Product Code: IK-RFLAREDL-12W-27K-WH-90C-60D

| Voltage            | 100 - 277 V AC, 50-60 Hz           |
|--------------------|------------------------------------|
| Lumen Output       | 1080lm                             |
| Power              | 12W                                |
| Efficacy           | 90lm/w                             |
| ССТ                | 2700K                              |
| CRI                | >90                                |
| Beam Angle         | 60°                                |
| Light Distribution | Wide flood                         |
| LED Light Source   | Osram SOLERIQ S 19                 |
| Start Time         | Instant                            |
| Driver             | Stand Alone (included)             |
| Operating Position | Non - Swiveling Type               |
| Dimming            | On-Off / Triac / 0-10 V            |
| Construction       | Sqaure                             |
| Mounting Type      | Recessed                           |
| Heads              | Single Head                        |
| Finish             | White                              |
| Height             | 2-3/8"                             |
| Diameter           | 4-3/8"x4-3/8"                      |
| Cut Out            | 4"x4"                              |
| Optics             | Darklight Technology Black, Silver |
| Application Area   | Outdoor Corridor, Bathroom, Eave.  |