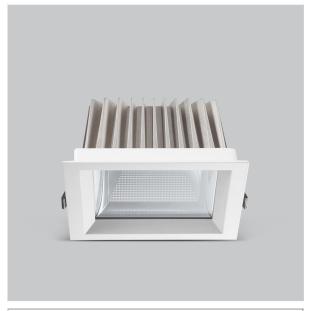

## Flare Down Lights

ITEM SKU#: 662187493084

## Product Code: IK-RFLAREDL-12W-27K-WH-90C-60D

| Voltage            | 100 - 277 V AC, 50-60 Hz           |
|--------------------|------------------------------------|
| Lumen Output       | 1080lm                             |
| Power              | 12W                                |
| Efficacy           | 90lm/w                             |
| ССТ                | 2700K                              |
| CRI                | >90                                |
| Beam Angle         | 60°                                |
| Light Distribution | Wide flood                         |
| LED Light Source   | Osram SOLERIQ S 19                 |
| Start Time         | Instant                            |
| Driver             | Stand Alone (included)             |
| Operating Position | Non - Swiveling Type               |
| Dimming            | On-Off / Triac / 0-10 V            |
| Construction       | Sqaure                             |
| Mounting Type      | Recessed                           |
| Heads              | Single Head                        |
| Finish             | White                              |
| Height             | 2-3/8"                             |
| Diameter           | 4-3/8"x4-3/8"                      |
| Cut Out            | 4"x4"                              |
| Optics             | Darklight Technology Black, Silver |
| Application Area   | Outdoor Corridor, Bathroom, Eave.  |

Beam Spread (Option)

Flare downlight is a square shaped fixture, that illuminates a store in the most effective manner without being obtrusive. The smart engineering of the luminaire with specular reflector & power grid/global connectors along with high voltage standing in-house LED driver makes it an ideal choice for lighting your stores.