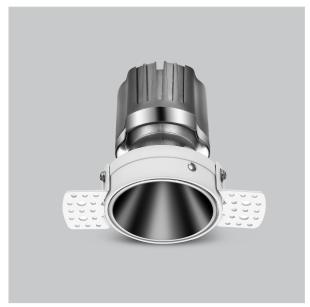

## Olivio Down Lights

ITEM SKU#: 662187499741

Olivio, a round LED downlight made of aluminum die cast with high quality powder coated luminaire housing and optimum heat sink. Specular reflector & power grid /global connectors available with isolated LED Driver using Ultra bright OSRAM COB.