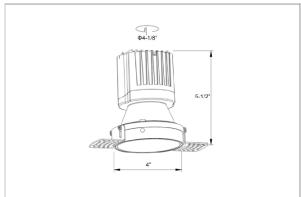

## Product Code: IK-ROLIVIODL-50W-30K-WH-90C-38D

| Voltage            | 100 - 277 V AC, 50-60 Hz                                                  |
|--------------------|---------------------------------------------------------------------------|
| Lumen Output       | 4239.5lm                                                                  |
| Power              | 50W                                                                       |
| Efficacy           | 140lm/w                                                                   |
| CCT                | 3000K                                                                     |
| CRI                | >90                                                                       |
| Beam Angle         | 38°                                                                       |
| Light Distribution | Flood                                                                     |
| LED Type           | СОВ                                                                       |
| LED Light Source   | Osram SOLERIQ S 19                                                        |
| Start Time         | Instant                                                                   |
| Driver             | Stand Alone (included)                                                    |
| Operating Position | Non - Swiveling Type                                                      |
| Dimming            | On-Off / Triac / 0-10 V                                                   |
| Construction       | Round                                                                     |
| Mounting Type      | Recessed                                                                  |
| Heads              | Single Head                                                               |
| Body Material      | Aluminium Die cast                                                        |
| Finish             | White                                                                     |
| Height             | 6-5/8"                                                                    |
| Diameter           | 6-1/2"                                                                    |
| Cut Out            | 3"                                                                        |
| Optics             | Darklight Technology Black, Silver                                        |
| Application Area   | Guest Room, Corridor, Restaurant, Meeting Room Club, Hall, Hotel Entrance |