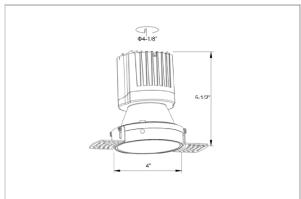

## Product Code: IK-ROLIVIODL-50W-27K-WH-90C-15D

| Voltage                                                                     | 100 - 277 V AC, 50-60 Hz                                          |
|-----------------------------------------------------------------------------|-------------------------------------------------------------------|
| Lumen Output                                                                | 4083.9lm                                                          |
| Power                                                                       | 50W                                                               |
| Efficacy                                                                    | 140lm/w                                                           |
| CCT                                                                         | 2700K                                                             |
| CRI                                                                         | >90                                                               |
| Beam Angle                                                                  | 15°                                                               |
| Light Distribution                                                          | Spot                                                              |
| LED Type                                                                    | СОВ                                                               |
| LED Light Source                                                            | Osram SOLERIQ S 19                                                |
| Start Time                                                                  | Instant                                                           |
| Driver                                                                      | Stand Alone (included)                                            |
| Operating Position                                                          | Non - Swiveling Type                                              |
| Dimmina                                                                     | On-Off / Triac / 0-10 V                                           |
| Dimming                                                                     | On-On / mac / o-10 v                                              |
| Construction                                                                | Round                                                             |
| -                                                                           |                                                                   |
| Construction                                                                | Round                                                             |
| Construction  Mounting Type                                                 | Round<br>Recessed                                                 |
| Construction  Mounting Type  Heads                                          | Round Recessed Single Head                                        |
| Construction  Mounting Type  Heads  Body Material                           | Round Recessed Single Head Aluminium Die cast                     |
| Construction  Mounting Type  Heads  Body Material  Finish                   | Round Recessed Single Head Aluminium Die cast White               |
| Construction  Mounting Type  Heads  Body Material  Finish  Height           | Round Recessed Single Head Aluminium Die cast White 6-5/8"        |
| Construction  Mounting Type  Heads  Body Material  Finish  Height  Diameter | Round Recessed Single Head Aluminium Die cast White 6-5/8" 6-1/2" |