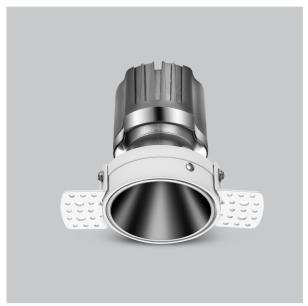

## Olivio Down Lights

ITEM SKU#: 662187499642

## Product Code: IK-ROLIVIODL-50W-27K-WH-90C-15D

| Voltage                                                                     | 100 - 277 V AC, 50-60 Hz                                          |
|-----------------------------------------------------------------------------|-------------------------------------------------------------------|
| Lumen Output                                                                | 4083.9lm                                                          |
| Power                                                                       | 50W                                                               |
| Efficacy                                                                    | 140lm/w                                                           |
| CCT                                                                         | 2700K                                                             |
| CRI                                                                         | >90                                                               |
| Beam Angle                                                                  | 15°                                                               |
| Light Distribution                                                          | Spot                                                              |
| LED Type                                                                    | СОВ                                                               |
| LED Light Source                                                            | Osram SOLERIQ S 19                                                |
| Start Time                                                                  | Instant                                                           |
| Driver                                                                      | Stand Alone (included)                                            |
| Operating Position                                                          | Non - Swiveling Type                                              |
| Dimmina                                                                     | On-Off / Triac / 0-10 V                                           |
| Dimming                                                                     | On-On / mac / o-10 v                                              |
| Construction                                                                | Round                                                             |
| -                                                                           |                                                                   |
| Construction                                                                | Round                                                             |
| Construction  Mounting Type                                                 | Round<br>Recessed                                                 |
| Construction  Mounting Type  Heads                                          | Round Recessed Single Head                                        |
| Construction  Mounting Type  Heads  Body Material                           | Round Recessed Single Head Aluminium Die cast                     |
| Construction  Mounting Type  Heads  Body Material  Finish                   | Round Recessed Single Head Aluminium Die cast White               |
| Construction  Mounting Type  Heads  Body Material  Finish  Height           | Round Recessed Single Head Aluminium Die cast White 6-5/8"        |
| Construction  Mounting Type  Heads  Body Material  Finish  Height  Diameter | Round Recessed Single Head Aluminium Die cast White 6-5/8" 6-1/2" |

Olivio, a round LED downlight made of aluminum die cast with high quality powder coated luminaire housing and optimum heat sink. Specular reflector & power grid /global connectors available with isolated LED Driver using Ultra bright OSRAM COB.