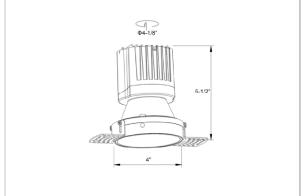

## Product Code: IK-ROLIVIODL-30W-30K-WH-90C-60D

| Voltage            | 100 - 277 V AC, 50-60 Hz                                                  |
|--------------------|---------------------------------------------------------------------------|
| Lumen Output       | 2564.1lm                                                                  |
| Power              | 30W                                                                       |
| Efficacy           | 140lm/w                                                                   |
| CCT                | 3000K                                                                     |
| CRI                | >90                                                                       |
| Beam Angle         | 60°                                                                       |
| Light Distribution | Wide flood                                                                |
| LED Type           | COB                                                                       |
| LED Light Source   | Osram SOLERIQ S 19                                                        |
| Start Time         | Instant                                                                   |
| Driver             | Stand Alone (included)                                                    |
| Operating Position | Non - Swiveling Type                                                      |
| Dimming            | On-Off / Triac / 0-10 V                                                   |
| Construction       | Round                                                                     |
| Mounting Type      | Recessed                                                                  |
| Heads              | Single Head                                                               |
| Body Material      | Aluminium Die cast                                                        |
| Finish             | White                                                                     |
| Height             | 5-5/8"                                                                    |
| Diameter           | 6-1/2"                                                                    |
| Cut Out            | 3"                                                                        |
| Optics             | Darklight Technology Black, Silver                                        |
| Application Area   | Guest Room, Corridor, Restaurant, Meeting Room Club, Hall, Hotel Entrance |

## Beam Spread (Options) Spot Wide Flood 7 ft ft 3.0 0.72 3.0 1.41 3.0 2.03 3.0 3.15 9.0 2.15 9.0 4.22 9.0 6.09 9.0 9.45 15.0 3.58 15.0 7.04 15.0 10.15 15.0

Olivio, a round LED downlight made of aluminum die cast with high quality powder coated luminaire housing and optimum heat sink. Specular reflector & power grid /global connectors available with isolated LED Driver using Ultra bright OSRAM COB.