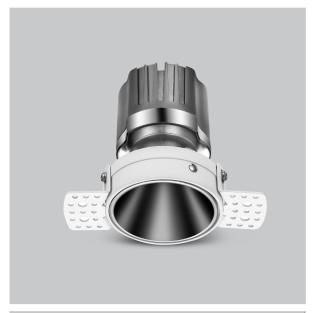

## Product Code: IK-ROLIVIODL-30W-30K-WH-90C-60D

| Voltage            | 100 - 277 V AC, 50-60 Hz                                                  |
|--------------------|---------------------------------------------------------------------------|
| Lumen Output       | 2564.1lm                                                                  |
| Power              | 30W                                                                       |
| Efficacy           | 140lm/w                                                                   |
| CCT                | 3000K                                                                     |
| CRI                | >90                                                                       |
| Beam Angle         | 60°                                                                       |
| Light Distribution | Wide flood                                                                |
| LED Type           | COB                                                                       |
| LED Light Source   | Osram SOLERIQ S 19                                                        |
| Start Time         | Instant                                                                   |
| Driver             | Stand Alone (included)                                                    |
| Operating Position | Non - Swiveling Type                                                      |
| Dimming            | On-Off / Triac / 0-10 V                                                   |
| Construction       | Round                                                                     |
| Mounting Type      | Recessed                                                                  |
| Heads              | Single Head                                                               |
| Body Material      | Aluminium Die cast                                                        |
| Finish             | White                                                                     |
| Height             | 5-5/8"                                                                    |
| Diameter           | 6-1/2"                                                                    |
| Cut Out            | 3"                                                                        |
| Optics             | Darklight Technology Black, Silver                                        |
| Application Area   | Guest Room, Corridor, Restaurant, Meeting Room Club, Hall, Hotel Entrance |

## Beam Spread (Options) Spot Wide Flood 7 ft ft 3.0 0.72 3.0 1.41 3.0 2.03 3.0 3.15 9.0 2.15 9.0 4.22 9.0 6.09 9.0 9.45 15.0 3.58 15.0 7.04 15.0 10.15 15.0

Olivio, a round LED downlight made of aluminum die cast with high quality powder coated luminaire housing and optimum heat sink. Specular reflector & power grid /global connectors available with isolated LED Driver using Ultra bright OSRAM COB.