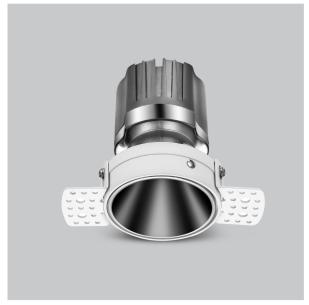

## Olivio Down Lights

ITEM SKU#: 662187499567

## Product Code: IK-ROLIVIODL-30W-27K-WH-90C-38D

| Voltage            | 100 - 277 V AC, 50-60 Hz                                                  |
|--------------------|---------------------------------------------------------------------------|
| Lumen Output       | 2481.33lm                                                                 |
| Power              | 30W                                                                       |
| Efficacy           | 140lm/w                                                                   |
| CCT                | 2700K                                                                     |
| CRI                | >90                                                                       |
| Beam Angle         | 38°                                                                       |
| Light Distribution | Flood                                                                     |
| LED Type           | COB                                                                       |
| LED Light Source   | Osram SOLERIQ S 19                                                        |
| Start Time         | Instant                                                                   |
| Driver             | Stand Alone (included)                                                    |
| Operating Position | Non - Swiveling Type                                                      |
| Dimming            | On-Off / Triac / 0-10 V                                                   |
| Construction       | Round                                                                     |
| Mounting Type      | Recessed                                                                  |
| Heads              | Single Head                                                               |
| Body Material      | Aluminium Die cast                                                        |
| Finish             | White                                                                     |
| Height             | 5-5/8"                                                                    |
| Diameter           | 6-1/2"                                                                    |
| Cut Out            | 3"                                                                        |
| Optics             | Darklight Technology Black, Silver                                        |
| Application Area   | Guest Room, Corridor, Restaurant, Meeting Room Club, Hall, Hotel Entrance |

## Beam Spread (Options) Spot Wide Flood 7 ft ft 3.0 0.72 3.0 1.41 3.0 2.03 3.0 3.15 9.0 2.15 9.0 4.22 9.0 6.09 9.0 9.45 15.0 3.58 15.0 7.04 15.0 10.15 15.0

Olivio, a round LED downlight made of aluminum die cast with high quality powder coated luminaire housing and optimum heat sink. Specular reflector & power grid /global connectors available with isolated LED Driver using Ultra bright OSRAM COB.