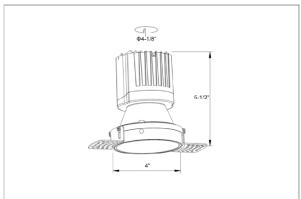

## Product Code: IK-ROLIVIODL-30W-27K-WH-90C-38D

| Voltage            | 100 - 277 V AC, 50-60 Hz                                                  |
|--------------------|---------------------------------------------------------------------------|
| Lumen Output       | 2481.33lm                                                                 |
| Power              | 30W                                                                       |
| Efficacy           | 140lm/w                                                                   |
| CCT                | 2700K                                                                     |
| CRI                | >90                                                                       |
| Beam Angle         | 38°                                                                       |
| Light Distribution | Flood                                                                     |
| LED Type           | COB                                                                       |
| LED Light Source   | Osram SOLERIQ S 19                                                        |
| Start Time         | Instant                                                                   |
| Driver             | Stand Alone (included)                                                    |
| Operating Position | Non - Swiveling Type                                                      |
| Dimming            | On-Off / Triac / 0-10 V                                                   |
| Construction       | Round                                                                     |
| Mounting Type      | Recessed                                                                  |
| Heads              | Single Head                                                               |
| Body Material      | Aluminium Die cast                                                        |
| Finish             | White                                                                     |
| Height             | 5-5/8"                                                                    |
| Diameter           | 6-1/2"                                                                    |
| Cut Out            | 3"                                                                        |
| Optics             | Darklight Technology Black, Silver                                        |
| Application Area   | Guest Room, Corridor, Restaurant, Meeting Room Club, Hall, Hotel Entrance |