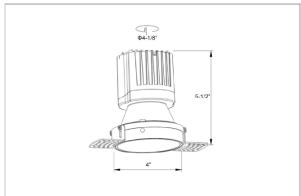

## Product Code: IK-ROLIVIODL-30W-27K-WH-90C-24D

| Voltage                                                                       | 100 - 277 V AC, 50-60 Hz                                                                         |  |  |  |  |
|-------------------------------------------------------------------------------|--------------------------------------------------------------------------------------------------|--|--|--|--|
| Lumen Output                                                                  | 2444.66lm                                                                                        |  |  |  |  |
| Power                                                                         | 30W                                                                                              |  |  |  |  |
| Efficacy                                                                      | 140lm/w                                                                                          |  |  |  |  |
| CCT                                                                           | 2700K                                                                                            |  |  |  |  |
| CRI                                                                           | >90                                                                                              |  |  |  |  |
|                                                                               |                                                                                                  |  |  |  |  |
| Beam Angle                                                                    | 24°                                                                                              |  |  |  |  |
| Light Distribution                                                            | Medium                                                                                           |  |  |  |  |
| LED Type                                                                      | COB                                                                                              |  |  |  |  |
| LED Light Source                                                              | Osram SOLERIQ S 19                                                                               |  |  |  |  |
| Start Time                                                                    | Instant                                                                                          |  |  |  |  |
| Driver                                                                        | Stand Alone (included)                                                                           |  |  |  |  |
|                                                                               |                                                                                                  |  |  |  |  |
| Operating Position                                                            | Non - Swiveling Type                                                                             |  |  |  |  |
| Operating Position  Dimming                                                   | Non - Swiveling Type On-Off / Triac / 0-10 V                                                     |  |  |  |  |
|                                                                               |                                                                                                  |  |  |  |  |
| Dimming                                                                       | On-Off / Triac / 0-10 V                                                                          |  |  |  |  |
| Dimming Construction                                                          | On-Off / Triac / 0-10 V Round                                                                    |  |  |  |  |
| Dimming Construction Mounting Type                                            | On-Off / Triac / 0-10 V Round Recessed                                                           |  |  |  |  |
| Dimming Construction Mounting Type Heads                                      | On-Off / Triac / 0-10 V Round Recessed Single Head                                               |  |  |  |  |
| Dimming Construction Mounting Type Heads Body Material                        | On-Off / Triac / 0-10 V  Round  Recessed  Single Head  Aluminium Die cast                        |  |  |  |  |
| Dimming Construction Mounting Type Heads Body Material Finish                 | On-Off / Triac / 0-10 V  Round  Recessed  Single Head  Aluminium Die cast  White                 |  |  |  |  |
| Dimming Construction Mounting Type Heads Body Material Finish Height          | On-Off / Triac / 0-10 V Round Recessed Single Head Aluminium Die cast White 5-5/8"               |  |  |  |  |
| Dimming Construction Mounting Type Heads Body Material Finish Height Diameter | On-Off / Triac / 0-10 V  Round  Recessed  Single Head  Aluminium Die cast  White  5-5/8"  6-1/2" |  |  |  |  |