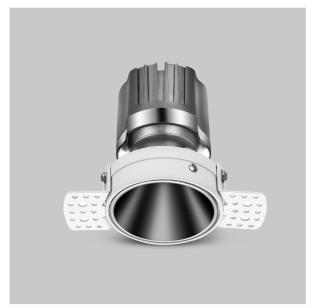

## Olivio Down Lights

ITEM SKU#: 662187499529

Olivio, a round LED downlight made of aluminum die cast with high quality powder coated luminaire housing and optimum heat sink. Specular reflector & power grid /global connectors available with isolated LED Driver using Ultra bright OSRAM COB.