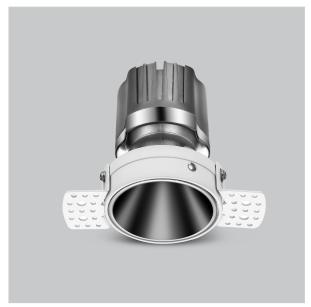

Olivio, a round LED downlight made of aluminum die cast with high quality powder coated luminaire housing and optimum heat sink. Specular reflector & power grid /global connectors available with isolated LED Driver using Ultra bright OSRAM COB.