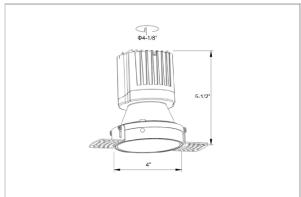

## Product Code: IK-ROLIVIODL-30W-40K-WH-90C-15D

| Voltage                                    | 100 - 277 V AC, 50-60 Hz                           |
|--------------------------------------------|----------------------------------------------------|
| Lumen Output                               | 2861.42lm                                          |
| Power                                      | 30W                                                |
| Efficacy                                   | 140lm/w                                            |
| CCT                                        | 4000K                                              |
| CRI                                        | >90                                                |
| Beam Angle                                 | 15°                                                |
| Light Distribution                         | Spot                                               |
| LED Type                                   | СОВ                                                |
| LED Light Source                           | Osram SOLERIQ S 19                                 |
| Start Time                                 | Instant                                            |
| Driver                                     | Stand Alone (included)                             |
| Operating Position                         | Non - Swiveling Type                               |
| Dimming                                    | On-Off / Triac / 0-10 V                            |
| Construction                               | Round                                              |
|                                            |                                                    |
| Mounting Type                              | Recessed                                           |
| Mounting Type Heads                        | Recessed Single Head                               |
|                                            |                                                    |
| Heads                                      | Single Head                                        |
| Heads<br>Body Material                     | Single Head Aluminium Die cast                     |
| Heads Body Material Finish                 | Single Head  Aluminium Die cast  White             |
| Heads Body Material Finish Height          | Single Head Aluminium Die cast White 5-5/8"        |
| Heads Body Material Finish Height Diameter | Single Head Aluminium Die cast White 5-5/8" 6-1/2" |