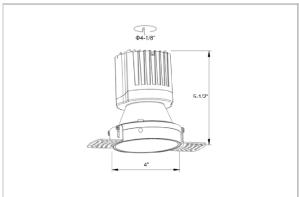

## Product Code: IK-ROLIVIODL-30W-35K-WH-90C-15D

| Voltage                                                  | 100 - 277 V AC, 50-60 Hz                                    |  |  |  |
|----------------------------------------------------------|-------------------------------------------------------------|--|--|--|
| Lumen Output                                             | 2725.17lm                                                   |  |  |  |
| Power                                                    | 30W                                                         |  |  |  |
| Efficacy                                                 | 140lm/w                                                     |  |  |  |
| CCT                                                      | 3500K                                                       |  |  |  |
| CRI                                                      | >90                                                         |  |  |  |
| Beam Angle                                               | 15°                                                         |  |  |  |
| Light Distribution                                       | Spot                                                        |  |  |  |
| LED Type                                                 | СОВ                                                         |  |  |  |
| LED Light Source                                         | Osram SOLERIQ S 19                                          |  |  |  |
| Start Time                                               | Instant                                                     |  |  |  |
| Driver                                                   | Stand Alone (included)                                      |  |  |  |
| Operating Position                                       | Non - Swiveling Type                                        |  |  |  |
| Dimming                                                  | On-Off / Triac / 0-10 V                                     |  |  |  |
|                                                          |                                                             |  |  |  |
| Construction                                             | Round                                                       |  |  |  |
| Construction  Mounting Type                              | Round<br>Recessed                                           |  |  |  |
|                                                          |                                                             |  |  |  |
| Mounting Type                                            | Recessed                                                    |  |  |  |
| Mounting Type Heads                                      | Recessed Single Head                                        |  |  |  |
| Mounting Type Heads Body Material                        | Recessed Single Head Aluminium Die cast                     |  |  |  |
| Mounting Type Heads Body Material Finish                 | Recessed Single Head Aluminium Die cast White               |  |  |  |
| Mounting Type Heads Body Material Finish Height          | Recessed Single Head Aluminium Die cast White 5-5/8"        |  |  |  |
| Mounting Type Heads Body Material Finish Height Diameter | Recessed Single Head Aluminium Die cast White 5-5/8" 6-1/2" |  |  |  |