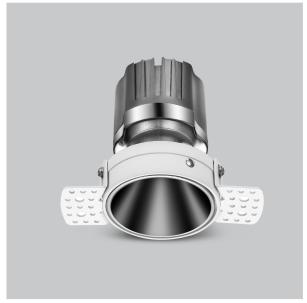

## Olivio Down Lights

ITEM SKU#: 662187499505

## Product Code: IK-ROLIVIODL-30W-35K-WH-90C-15D

| Voltage                                                  | 100 - 277 V AC, 50-60 Hz                                    |  |  |  |
|----------------------------------------------------------|-------------------------------------------------------------|--|--|--|
| Lumen Output                                             | 2725.17lm                                                   |  |  |  |
| Power                                                    | 30W                                                         |  |  |  |
| Efficacy                                                 | 140lm/w                                                     |  |  |  |
| CCT                                                      | 3500K                                                       |  |  |  |
| CRI                                                      | >90                                                         |  |  |  |
| Beam Angle                                               | 15°                                                         |  |  |  |
| Light Distribution                                       | Spot                                                        |  |  |  |
| LED Type                                                 | СОВ                                                         |  |  |  |
| LED Light Source                                         | Osram SOLERIQ S 19                                          |  |  |  |
| Start Time                                               | Instant                                                     |  |  |  |
| Driver                                                   | Stand Alone (included)                                      |  |  |  |
| Operating Position                                       | Non - Swiveling Type                                        |  |  |  |
| Dimming                                                  | On-Off / Triac / 0-10 V                                     |  |  |  |
|                                                          |                                                             |  |  |  |
| Construction                                             | Round                                                       |  |  |  |
| Construction  Mounting Type                              | Round<br>Recessed                                           |  |  |  |
|                                                          |                                                             |  |  |  |
| Mounting Type                                            | Recessed                                                    |  |  |  |
| Mounting Type Heads                                      | Recessed Single Head                                        |  |  |  |
| Mounting Type Heads Body Material                        | Recessed Single Head Aluminium Die cast                     |  |  |  |
| Mounting Type Heads Body Material Finish                 | Recessed Single Head Aluminium Die cast White               |  |  |  |
| Mounting Type Heads Body Material Finish Height          | Recessed Single Head Aluminium Die cast White 5-5/8"        |  |  |  |
| Mounting Type Heads Body Material Finish Height Diameter | Recessed Single Head Aluminium Die cast White 5-5/8" 6-1/2" |  |  |  |

Olivio, a round LED downlight made of aluminum die cast with high quality powder coated luminaire housing and optimum heat sink. Specular reflector & power grid /global connectors available with isolated LED Driver using Ultra bright OSRAM COB.