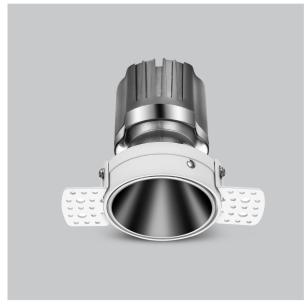

## Olivio Down Lights

ITEM SKU#: 662187499482

## Product Code: IK-ROLIVIODL-30W-27K-WH-90C-15D

| Voltage                                                                     | 100 - 277 V AC, 50-60 Hz                                    |
|-----------------------------------------------------------------------------|-------------------------------------------------------------|
| Lumen Output                                                                | 2471.8lm                                                    |
| Power                                                                       | 30W                                                         |
| Efficacy                                                                    | 140lm/w                                                     |
| CCT                                                                         | 2700K                                                       |
| CRI                                                                         | >90                                                         |
| Beam Angle                                                                  | 15°                                                         |
| Light Distribution                                                          | Spot                                                        |
| LED Type                                                                    | СОВ                                                         |
| LED Light Source                                                            | Osram SOLERIQ S 19                                          |
| Start Time                                                                  | Instant                                                     |
| Driver                                                                      | Stand Alone (included)                                      |
| Operating Position                                                          | Non - Swiveling Type                                        |
| Dimming                                                                     | On-Off / Triac / 0-10 V                                     |
| =                                                                           |                                                             |
| Construction                                                                | Round                                                       |
| -                                                                           | Round<br>Recessed                                           |
| Construction                                                                |                                                             |
| Construction  Mounting Type                                                 | Recessed                                                    |
| Construction  Mounting Type  Heads                                          | Recessed Single Head                                        |
| Construction  Mounting Type  Heads  Body Material                           | Recessed Single Head Aluminium Die cast                     |
| Construction  Mounting Type  Heads  Body Material  Finish                   | Recessed Single Head Aluminium Die cast White               |
| Construction  Mounting Type  Heads  Body Material  Finish  Height           | Recessed Single Head Aluminium Die cast White 5-5/8"        |
| Construction  Mounting Type  Heads  Body Material  Finish  Height  Diameter | Recessed Single Head Aluminium Die cast White 5-5/8" 6-1/2" |

## Beam Spread (Options) Spot Wide Flood 7 ft ft 3.0 0.72 3.0 1.41 3.0 2.03 3.0 3.15 9.0 2.15 9.0 4.22 9.0 6.09 9.0 9.45 15.0 3.58 15.0 7.04 15.0 10.15 15.0

Olivio, a round LED downlight made of aluminum die cast with high quality powder coated luminaire housing and optimum heat sink. Specular reflector & power grid /global connectors available with isolated LED Driver using Ultra bright OSRAM COB.