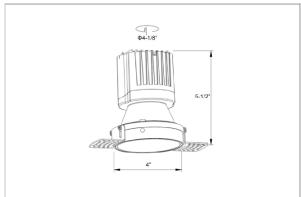

## Olivio Down Lights

ITEM SKU#: 662187499482

## Product Code: IK-ROLIVIODL-30W-27K-WH-90C-15D

| Voltage                                                                     | 100 - 277 V AC, 50-60 Hz                                    |
|-----------------------------------------------------------------------------|-------------------------------------------------------------|
| Lumen Output                                                                | 2471.8lm                                                    |
| Power                                                                       | 30W                                                         |
| Efficacy                                                                    | 140lm/w                                                     |
| CCT                                                                         | 2700K                                                       |
| CRI                                                                         | >90                                                         |
| Beam Angle                                                                  | 15°                                                         |
| Light Distribution                                                          | Spot                                                        |
| LED Type                                                                    | СОВ                                                         |
| LED Light Source                                                            | Osram SOLERIQ S 19                                          |
| Start Time                                                                  | Instant                                                     |
| Driver                                                                      | Stand Alone (included)                                      |
| Operating Position                                                          | Non - Swiveling Type                                        |
| Dimming                                                                     | On-Off / Triac / 0-10 V                                     |
| =                                                                           |                                                             |
| Construction                                                                | Round                                                       |
| -                                                                           | Round<br>Recessed                                           |
| Construction                                                                |                                                             |
| Construction  Mounting Type                                                 | Recessed                                                    |
| Construction  Mounting Type  Heads                                          | Recessed Single Head                                        |
| Construction  Mounting Type  Heads  Body Material                           | Recessed Single Head Aluminium Die cast                     |
| Construction  Mounting Type  Heads  Body Material  Finish                   | Recessed Single Head Aluminium Die cast White               |
| Construction  Mounting Type  Heads  Body Material  Finish  Height           | Recessed Single Head Aluminium Die cast White 5-5/8"        |
| Construction  Mounting Type  Heads  Body Material  Finish  Height  Diameter | Recessed Single Head Aluminium Die cast White 5-5/8" 6-1/2" |