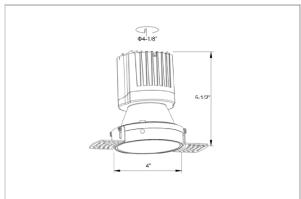

## Product Code: IK-ROLIVIODL-25W-35K-WH-90C-60D

| Voltage            | 100 - 277 V AC, 50-60 Hz                                                  |
|--------------------|---------------------------------------------------------------------------|
| Lumen Output       | 2246.79lm                                                                 |
| Power              | 25W                                                                       |
| Efficacy           | 140lm/w                                                                   |
| CCT                | 3500K                                                                     |
| CRI                | >90                                                                       |
| Beam Angle         | 60°                                                                       |
| Light Distribution | Wide flood                                                                |
| LED Type           | COB                                                                       |
| LED Light Source   | Osram SOLERIQ S 19                                                        |
| Start Time         | Instant                                                                   |
| Driver             | Stand Alone (included)                                                    |
| Operating Position | Non - Swiveling Type                                                      |
| Dimming            | On-Off / Triac / 0-10 V                                                   |
| Construction       | Round                                                                     |
| Mounting Type      | Recessed                                                                  |
| Heads              | Single Head                                                               |
| Body Material      | Aluminium Die cast                                                        |
| Finish             | White                                                                     |
| Height             | 4-7/8"                                                                    |
| Diameter           | 6-1/2"                                                                    |
| Cut Out            | 3"                                                                        |
| Optics             | Darklight Technology Black, Silver                                        |
| Application Area   | Guest Room, Corridor, Restaurant, Meeting Room Club, Hall, Hotel Entrance |