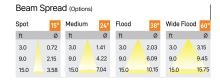

## Product Code: IK-ROLIVIODL-25W-35K-WH-90C-60D

| Voltage            | 100 - 277 V AC, 50-60 Hz                                                  |
|--------------------|---------------------------------------------------------------------------|
| Lumen Output       | 2246.79lm                                                                 |
| Power              | 25W                                                                       |
| Efficacy           | 140lm/w                                                                   |
| CCT                | 3500K                                                                     |
| CRI                | >90                                                                       |
| Beam Angle         | 60°                                                                       |
| Light Distribution | Wide flood                                                                |
| LED Type           | COB                                                                       |
| LED Light Source   | Osram SOLERIQ S 19                                                        |
| Start Time         | Instant                                                                   |
| Driver             | Stand Alone (included)                                                    |
| Operating Position | Non - Swiveling Type                                                      |
| Dimming            | On-Off / Triac / 0-10 V                                                   |
| Construction       | Round                                                                     |
| Mounting Type      | Recessed                                                                  |
| Heads              | Single Head                                                               |
| Body Material      | Aluminium Die cast                                                        |
| Finish             | White                                                                     |
| Height             | 4-7/8"                                                                    |
| Diameter           | 6-1/2"                                                                    |
| Cut Out            | 3"                                                                        |
| Optics             | Darklight Technology Black, Silver                                        |
| Application Area   | Guest Room, Corridor, Restaurant, Meeting Room Club, Hall, Hotel Entrance |