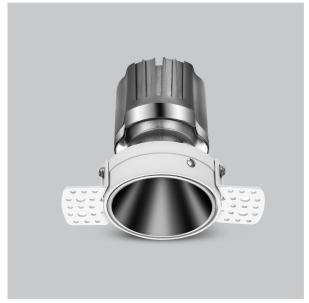

Olivio, a round LED downlight made of aluminum die cast with high quality powder coated luminaire housing and optimum heat sink. Specular reflector & power grid /global connectors available with isolated LED Driver using Ultra bright OSRAM COB.