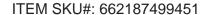

## Product Code: IK-ROLIVIODL-25W-30K-WH-90C-60D

| Voltage            | 100 - 277 V AC, 50-60 Hz                                                  |
|--------------------|---------------------------------------------------------------------------|
| Lumen Output       | 2139.8lm                                                                  |
| Power              | 25W                                                                       |
| Efficacy           | 140lm/w                                                                   |
| CCT                | 3000K                                                                     |
| CRI                | >90                                                                       |
| Beam Angle         | 60°                                                                       |
| Light Distribution | Wide flood                                                                |
| LED Type           | СОВ                                                                       |
| LED Light Source   | Osram SOLERIQ S 19                                                        |
| Start Time         | Instant                                                                   |
| Driver             | Stand Alone (included)                                                    |
| Operating Position | Non - Swiveling Type                                                      |
| Dimming            | On-Off / Triac / 0-10 V                                                   |
| Construction       | Round                                                                     |
| Mounting Type      | Recessed                                                                  |
| Heads              | Single Head                                                               |
| Body Material      | Aluminium Die cast                                                        |
| Finish             | White                                                                     |
| Height             | 4-7/8"                                                                    |
| Diameter           | 6-1/2"                                                                    |
| Cut Out            | 3"                                                                        |
| Optics             | Darklight Technology Black, Silver                                        |
| Application Area   | Guest Room, Corridor, Restaurant, Meeting Room Club, Hall, Hotel Entrance |

## Beam Spread (Options) Spot Wide Flood 7 ft ft 3.0 0.72 3.0 1.41 3.0 2.03 3.0 3.15 9.0 2.15 9.0 4.22 9.0 6.09 9.0 9.45 15.0 3.58 15.0 7.04 15.0 10.15 15.0

Olivio, a round LED downlight made of aluminum die cast with high quality powder coated luminaire housing and optimum heat sink. Specular reflector & power grid /global connectors available with isolated LED Driver using Ultra bright OSRAM COB.