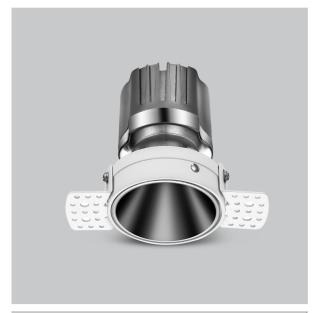

## Product Code: IK-ROLIVIODL-25W-30K-WH-90C-60D

| Voltage            | 100 - 277 V AC, 50-60 Hz                                                  |
|--------------------|---------------------------------------------------------------------------|
| Lumen Output       | 2139.8lm                                                                  |
| Power              | 25W                                                                       |
| Efficacy           | 140lm/w                                                                   |
| CCT                | 3000K                                                                     |
| CRI                | >90                                                                       |
| Beam Angle         | 60°                                                                       |
| Light Distribution | Wide flood                                                                |
| LED Type           | СОВ                                                                       |
| LED Light Source   | Osram SOLERIQ S 19                                                        |
| Start Time         | Instant                                                                   |
| Driver             | Stand Alone (included)                                                    |
| Operating Position | Non - Swiveling Type                                                      |
| Dimming            | On-Off / Triac / 0-10 V                                                   |
| Construction       | Round                                                                     |
| Mounting Type      | Recessed                                                                  |
| Heads              | Single Head                                                               |
| Body Material      | Aluminium Die cast                                                        |
| Finish             | White                                                                     |
| Height             | 4-7/8"                                                                    |
| Diameter           | 6-1/2"                                                                    |
| Cut Out            | 3"                                                                        |
| Optics             | Darklight Technology Black, Silver                                        |
| Application Area   | Guest Room, Corridor, Restaurant, Meeting Room Club, Hall, Hotel Entrance |