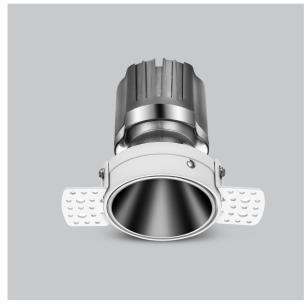

## Olivio Down Lights

ITEM SKU#: 662187499437

Olivio, a round LED downlight made of aluminum die cast with high quality powder coated luminaire housing and optimum heat sink. Specular reflector & power grid /global connectors available with isolated LED Driver using Ultra bright OSRAM COB.