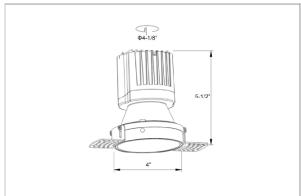

## Product Code: IK-ROLIVIODL-25W-40K-WH-90C-38D

| Voltage            | 100 - 277 V AC, 50-60 Hz                                                  |
|--------------------|---------------------------------------------------------------------------|
| Lumen Output       | 2373.9lm                                                                  |
| Power              | 25W                                                                       |
| Efficacy           | 140lm/w                                                                   |
| CCT                | 4000K                                                                     |
| CRI                | >90                                                                       |
| Beam Angle         | 38°                                                                       |
| Light Distribution | Flood                                                                     |
| LED Type           | COB                                                                       |
| LED Light Source   | Osram SOLERIQ S 19                                                        |
| Start Time         | Instant                                                                   |
| Driver             | Stand Alone (included)                                                    |
| Operating Position | Non - Swiveling Type                                                      |
| Dimming            | On-Off / Triac / 0-10 V                                                   |
| Construction       | Round                                                                     |
| Mounting Type      | Recessed                                                                  |
| Heads              | Single Head                                                               |
| Body Material      | Aluminium Die cast                                                        |
| Finish             | White                                                                     |
| Height             | 4-7/8"                                                                    |
| Diameter           | 6-1/2"                                                                    |
| Cut Out            | 3"                                                                        |
| Optics             | Darklight Technology Black, Silver                                        |
| Application Area   | Guest Room, Corridor, Restaurant, Meeting Room Club, Hall, Hotel Entrance |