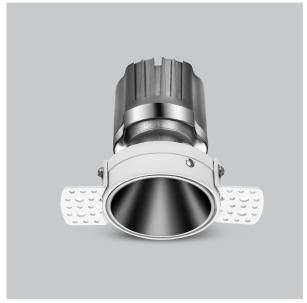

## Product Code: IK-ROLIVIODL-25W-35K-WH-90C-38D

| Voltage            | 100 - 277 V AC, 50-60 Hz                                                  |  |  |  |  |  |
|--------------------|---------------------------------------------------------------------------|--|--|--|--|--|
| Lumen Output       | 2260.86lm                                                                 |  |  |  |  |  |
| Power              | 25W                                                                       |  |  |  |  |  |
| Efficacy           | 140lm/w                                                                   |  |  |  |  |  |
| CCT                | 3500K                                                                     |  |  |  |  |  |
| CRI                | >90                                                                       |  |  |  |  |  |
| Beam Angle         | 38°                                                                       |  |  |  |  |  |
| Light Distribution | Flood                                                                     |  |  |  |  |  |
| LED Type           | СОВ                                                                       |  |  |  |  |  |
| LED Light Source   | Osram SOLERIQ S 19                                                        |  |  |  |  |  |
| Start Time         | Instant                                                                   |  |  |  |  |  |
| Driver             | Stand Alone (included)                                                    |  |  |  |  |  |
| Operating Position | Non - Swiveling Type                                                      |  |  |  |  |  |
| Dimming            | On-Off / Triac / 0-10 V                                                   |  |  |  |  |  |
| Construction       | Round                                                                     |  |  |  |  |  |
| Mounting Type      | Recessed                                                                  |  |  |  |  |  |
| Heads              | Single Head                                                               |  |  |  |  |  |
| Body Material      | Aluminium Die cast                                                        |  |  |  |  |  |
| Finish             | White                                                                     |  |  |  |  |  |
| Height             | 4-7/8"                                                                    |  |  |  |  |  |
| Diameter           | 6-1/2"                                                                    |  |  |  |  |  |
| Cut Out            | 3"                                                                        |  |  |  |  |  |
| Optics             | Darklight Technology Black, Silver                                        |  |  |  |  |  |
| Application Area   | Guest Room, Corridor, Restaurant, Meeting Room Club, Hall, Hotel Entrance |  |  |  |  |  |