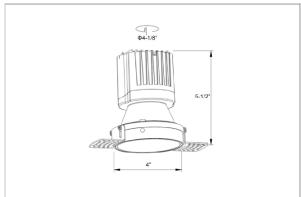

## Product Code: IK-ROLIVIODL-25W-40K-WH-90C-24D

| Voltage            | 100 - 277 V AC, 50-60 Hz                                                  |
|--------------------|---------------------------------------------------------------------------|
| Lumen Output       | 2337.85lm                                                                 |
| Power              | 25W                                                                       |
| Efficacy           | 140lm/w                                                                   |
| CCT                | 4000K                                                                     |
| CRI                | >90                                                                       |
| Beam Angle         | 24°                                                                       |
| Light Distribution | Medium                                                                    |
| LED Type           | СОВ                                                                       |
| LED Light Source   | Osram SOLERIQ S 19                                                        |
| Start Time         | Instant                                                                   |
| Driver             | Stand Alone (included)                                                    |
| Operating Position | Non - Swiveling Type                                                      |
| Dimming            | On-Off / Triac / 0-10 V                                                   |
| Construction       | Round                                                                     |
| Mounting Type      | Recessed                                                                  |
| Heads              | Single Head                                                               |
| Body Material      | Aluminium Die cast                                                        |
| Finish             | White                                                                     |
| Height             | 4-7/8"                                                                    |
| Diameter           | 6-1/2"                                                                    |
| Cut Out            | 3"                                                                        |
| Optics             | Darklight Technology Black, Silver                                        |
| Application Area   | Guest Room, Corridor, Restaurant, Meeting Room Club, Hall, Hotel Entrance |