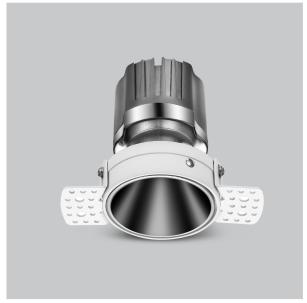

## Olivio Down Lights

ITEM SKU#: 662187499390

## Product Code: IK-ROLIVIODL-25W-40K-WH-90C-24D

| Voltage            | 100 - 277 V AC, 50-60 Hz                                                  |
|--------------------|---------------------------------------------------------------------------|
| Lumen Output       | 2337.85lm                                                                 |
| Power              | 25W                                                                       |
| Efficacy           | 140lm/w                                                                   |
| CCT                | 4000K                                                                     |
| CRI                | >90                                                                       |
| Beam Angle         | 24°                                                                       |
| Light Distribution | Medium                                                                    |
| LED Type           | СОВ                                                                       |
| LED Light Source   | Osram SOLERIQ S 19                                                        |
| Start Time         | Instant                                                                   |
| Driver             | Stand Alone (included)                                                    |
| Operating Position | Non - Swiveling Type                                                      |
| Dimming            | On-Off / Triac / 0-10 V                                                   |
| Construction       | Round                                                                     |
| Mounting Type      | Recessed                                                                  |
| Heads              | Single Head                                                               |
| Body Material      | Aluminium Die cast                                                        |
| Finish             | White                                                                     |
| Height             | 4-7/8"                                                                    |
| Diameter           | 6-1/2"                                                                    |
| Cut Out            | 3"                                                                        |
| Optics             | Darklight Technology Black, Silver                                        |
| Application Area   | Guest Room, Corridor, Restaurant, Meeting Room Club, Hall, Hotel Entrance |

Olivio, a round LED downlight made of aluminum die cast with high quality powder coated luminaire housing and optimum heat sink. Specular reflector & power grid /global connectors available with isolated LED Driver using Ultra bright OSRAM COB.