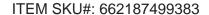

## Olivio Down Lights

## Product Code: IK-ROLIVIODL-25W-35K-WH-90C-24D

| Voltage            | 100 - 277 V AC, 50-60 Hz                                                  |
|--------------------|---------------------------------------------------------------------------|
| Lumen Output       | 2226.52lm                                                                 |
| Power              | 25W                                                                       |
| Efficacy           | 140lm/w                                                                   |
| CCT                | 3500K                                                                     |
| CRI                | >90                                                                       |
| Beam Angle         | 24°                                                                       |
| Light Distribution | Medium                                                                    |
| LED Type           | СОВ                                                                       |
| LED Light Source   | Osram SOLERIQ S 19                                                        |
| Start Time         | Instant                                                                   |
| Driver             | Stand Alone (included)                                                    |
| Operating Position | Non - Swiveling Type                                                      |
| Dimming            | On-Off / Triac / 0-10 V                                                   |
| Construction       | Round                                                                     |
| Mounting Type      | Recessed                                                                  |
| Heads              | Single Head                                                               |
| Body Material      | Aluminium Die cast                                                        |
| Finish             | White                                                                     |
| Height             | 4-7/8"                                                                    |
| Diameter           | 6-1/2"                                                                    |
| Cut Out            | 3"                                                                        |
| Optics             | Darklight Technology Black, Silver                                        |
| Application Area   | Guest Room, Corridor, Restaurant, Meeting Room Club, Hall, Hotel Entrance |

## Beam Spread (Options) Spot Wide Flood 7 ft ft 3.0 0.72 3.0 1.41 3.0 2.03 3.0 3.15 9.0 2.15 9.0 4.22 9.0 6.09 9.0 9.45 15.0 3.58 15.0 7.04 15.0 10.15 15.0

Olivio, a round LED downlight made of aluminum die cast with high quality powder coated luminaire housing and optimum heat sink. Specular reflector & power grid /global connectors available with isolated LED Driver using Ultra bright OSRAM COB.