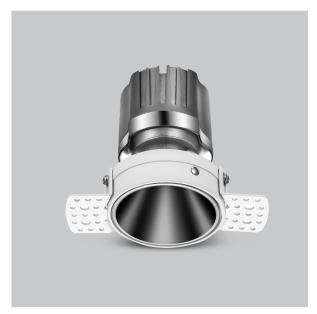

## Product Code: IK-ROLIVIODL-25W-35K-WH-90C-24D

| Voltage            | 100 - 277 V AC, 50-60 Hz                                                  |
|--------------------|---------------------------------------------------------------------------|
| Lumen Output       | 2226.52lm                                                                 |
| Power              | 25W                                                                       |
| Efficacy           | 140lm/w                                                                   |
| CCT                | 3500K                                                                     |
| CRI                | >90                                                                       |
| Beam Angle         | 24°                                                                       |
| Light Distribution | Medium                                                                    |
| LED Type           | СОВ                                                                       |
| LED Light Source   | Osram SOLERIQ S 19                                                        |
| Start Time         | Instant                                                                   |
| Driver             | Stand Alone (included)                                                    |
| Operating Position | Non - Swiveling Type                                                      |
| Dimming            | On-Off / Triac / 0-10 V                                                   |
| Construction       | Round                                                                     |
| Mounting Type      | Recessed                                                                  |
| Heads              | Single Head                                                               |
| Body Material      | Aluminium Die cast                                                        |
| Finish             | White                                                                     |
| Height             | 4-7/8"                                                                    |
| Diameter           | 6-1/2"                                                                    |
| Cut Out            | 3"                                                                        |
| Optics             | Darklight Technology Black, Silver                                        |
| Application Area   | Guest Room, Corridor, Restaurant, Meeting Room Club, Hall, Hotel Entrance |