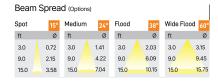

## Product Code: IK-ROLIVIODL-25W-30K-WH-90C-24D

| Voltage            | 100 - 277 V AC, 50-60 Hz                                                  |
|--------------------|---------------------------------------------------------------------------|
| Lumen Output       | 2120.5lm                                                                  |
| Power              | 25W                                                                       |
| Efficacy           | 140lm/w                                                                   |
| CCT                | 3000K                                                                     |
| CRI                | >90                                                                       |
| Beam Angle         | 24°                                                                       |
| Light Distribution | Medium                                                                    |
| LED Type           | СОВ                                                                       |
| LED Light Source   | Osram SOLERIQ S 19                                                        |
| Start Time         | Instant                                                                   |
| Driver             | Stand Alone (included)                                                    |
| Operating Position | Non - Swiveling Type                                                      |
| Dimming            | On-Off / Triac / 0-10 V                                                   |
| Construction       | Round                                                                     |
| Mounting Type      | Recessed                                                                  |
| Heads              | Single Head                                                               |
| Body Material      | Aluminium Die cast                                                        |
| Finish             | White                                                                     |
| Height             | 4-7/8"                                                                    |
| Diameter           | 6-1/2"                                                                    |
| Cut Out            | 3"                                                                        |
| Optics             | Darklight Technology Black, Silver                                        |
| Application Area   | Guest Room, Corridor, Restaurant, Meeting Room Club, Hall, Hotel Entrance |