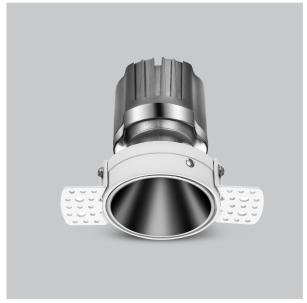

## Product Code: IK-ROLIVIODL-25W-30K-WH-90C-24D

| Voltage            | 100 - 277 V AC, 50-60 Hz                                                  |
|--------------------|---------------------------------------------------------------------------|
| Lumen Output       | 2120.5lm                                                                  |
| Power              | 25W                                                                       |
| Efficacy           | 140lm/w                                                                   |
| CCT                | 3000K                                                                     |
| CRI                | >90                                                                       |
| Beam Angle         | 24°                                                                       |
| Light Distribution | Medium                                                                    |
| LED Type           | СОВ                                                                       |
| LED Light Source   | Osram SOLERIQ S 19                                                        |
| Start Time         | Instant                                                                   |
| Driver             | Stand Alone (included)                                                    |
| Operating Position | Non - Swiveling Type                                                      |
| Dimming            | On-Off / Triac / 0-10 V                                                   |
| Construction       | Round                                                                     |
| Mounting Type      | Recessed                                                                  |
| Heads              | Single Head                                                               |
| Body Material      | Aluminium Die cast                                                        |
| Finish             | White                                                                     |
| Height             | 4-7/8"                                                                    |
| Diameter           | 6-1/2"                                                                    |
| Cut Out            | 3"                                                                        |
| Optics             | Darklight Technology Black, Silver                                        |
| Application Area   | Guest Room, Corridor, Restaurant, Meeting Room Club, Hall, Hotel Entrance |