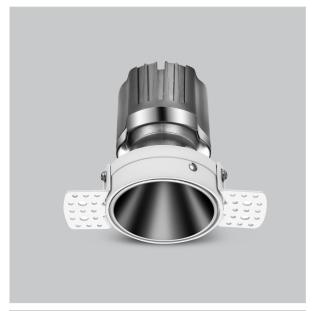

## Product Code: IK-ROLIVIODL-25W-27K-WH-90C-15D

| Voltage                                                                     | 100 - 277 V AC, 50-60 Hz                                          |
|-----------------------------------------------------------------------------|-------------------------------------------------------------------|
| Lumen Output                                                                | 2063.42lm                                                         |
| Power                                                                       | 25W                                                               |
| Efficacy                                                                    | 140lm/w                                                           |
| CCT                                                                         | 2700K                                                             |
| CRI                                                                         | >90                                                               |
| Beam Angle                                                                  | 15°                                                               |
| Light Distribution                                                          | Spot                                                              |
| LED Type                                                                    | СОВ                                                               |
| LED Light Source                                                            | Osram SOLERIQ S 19                                                |
| Start Time                                                                  | Instant                                                           |
| Driver                                                                      | Stand Alone (included)                                            |
| Operating Position                                                          | Non - Swiveling Type                                              |
|                                                                             |                                                                   |
| Dimming                                                                     | On-Off / Triac / 0-10 V                                           |
| Dimming  Construction                                                       | On-Off / Triac / 0-10 V Round                                     |
| -                                                                           |                                                                   |
| Construction                                                                | Round                                                             |
| Construction  Mounting Type                                                 | Round<br>Recessed                                                 |
| Construction  Mounting Type  Heads                                          | Round Recessed Single Head                                        |
| Construction  Mounting Type  Heads  Body Material                           | Round Recessed Single Head Aluminium Die cast                     |
| Construction  Mounting Type  Heads  Body Material  Finish                   | Round Recessed Single Head Aluminium Die cast White               |
| Construction  Mounting Type  Heads  Body Material  Finish  Height           | Round Recessed Single Head Aluminium Die cast White 4-7/8"        |
| Construction  Mounting Type  Heads  Body Material  Finish  Height  Diameter | Round Recessed Single Head Aluminium Die cast White 4-7/8" 6-1/2" |

## Beam Spread (Options) Spot Wide Flood 7 ft ft 3.0 0.72 3.0 1.41 3.0 2.03 3.0 3.15 9.0 2.15 9.0 4.22 9.0 6.09 9.0 9.45 15.0 3.58 15.0 7.04 15.0 10.15 15.0

Olivio, a round LED downlight made of aluminum die cast with high quality powder coated luminaire housing and optimum heat sink. Specular reflector & power grid /global connectors available with isolated LED Driver using Ultra bright OSRAM COB.