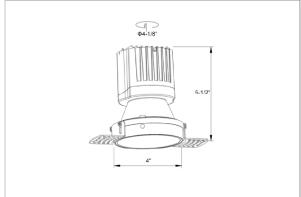

## Product Code: IK-ROLIVIODL-25W-27K-WH-90C-15D

| Voltage                                                                     | 100 - 277 V AC, 50-60 Hz                                          |
|-----------------------------------------------------------------------------|-------------------------------------------------------------------|
| Lumen Output                                                                | 2063.42lm                                                         |
| Power                                                                       | 25W                                                               |
| Efficacy                                                                    | 140lm/w                                                           |
| CCT                                                                         | 2700K                                                             |
| CRI                                                                         | >90                                                               |
| Beam Angle                                                                  | 15°                                                               |
| Light Distribution                                                          | Spot                                                              |
| LED Type                                                                    | СОВ                                                               |
| LED Light Source                                                            | Osram SOLERIQ S 19                                                |
| Start Time                                                                  | Instant                                                           |
| Driver                                                                      | Stand Alone (included)                                            |
| Operating Position                                                          | Non - Swiveling Type                                              |
|                                                                             |                                                                   |
| Dimming                                                                     | On-Off / Triac / 0-10 V                                           |
| Dimming  Construction                                                       | On-Off / Triac / 0-10 V Round                                     |
| -                                                                           |                                                                   |
| Construction                                                                | Round                                                             |
| Construction  Mounting Type                                                 | Round<br>Recessed                                                 |
| Construction  Mounting Type  Heads                                          | Round Recessed Single Head                                        |
| Construction  Mounting Type  Heads  Body Material                           | Round Recessed Single Head Aluminium Die cast                     |
| Construction  Mounting Type  Heads  Body Material  Finish                   | Round Recessed Single Head Aluminium Die cast White               |
| Construction  Mounting Type  Heads  Body Material  Finish  Height           | Round Recessed Single Head Aluminium Die cast White 4-7/8"        |
| Construction  Mounting Type  Heads  Body Material  Finish  Height  Diameter | Round Recessed Single Head Aluminium Die cast White 4-7/8" 6-1/2" |