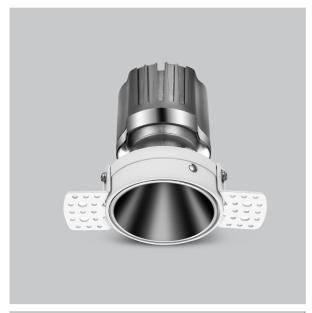

## Olivio Down Lights

ITEM SKU#: 662187499291

Olivio, a round LED downlight made of aluminum die cast with high quality powder coated luminaire housing and optimum heat sink. Specular reflector & power grid /global connectors available with isolated LED Driver using Ultra bright OSRAM COB.