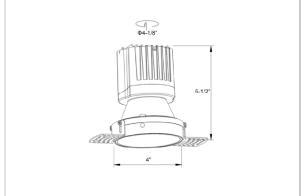

## Product Code: IK-ROLIVIODL-15W-35K-WH-90C-60D

| Voltage                                                                       | 100 - 277 V AC, 50-60 Hz                                                                         |
|-------------------------------------------------------------------------------|--------------------------------------------------------------------------------------------------|
| Lumen Output                                                                  | 1355.65lm                                                                                        |
| Power                                                                         | 15W                                                                                              |
| Efficacy                                                                      | 140lm/w                                                                                          |
| CCT                                                                           | 3500K                                                                                            |
| CRI                                                                           | >90                                                                                              |
| Beam Angle                                                                    | 60°                                                                                              |
| Light Distribution                                                            | Wide flood                                                                                       |
| LED Type                                                                      | СОВ                                                                                              |
| LED Light Source                                                              | Osram SOLERIQ S 19                                                                               |
| Start Time                                                                    | Instant                                                                                          |
| Driver                                                                        | Stand Alone (included)                                                                           |
|                                                                               |                                                                                                  |
| Operating Position                                                            | Non - Swiveling Type                                                                             |
| Operating Position  Dimming                                                   | Non - Swiveling Type On-Off / Triac / 0-10 V                                                     |
|                                                                               |                                                                                                  |
| Dimming                                                                       | On-Off / Triac / 0-10 V                                                                          |
| Dimming Construction                                                          | On-Off / Triac / 0-10 V Round                                                                    |
| Dimming  Construction  Mounting Type                                          | On-Off / Triac / 0-10 V Round Recessed                                                           |
| Dimming Construction Mounting Type Heads                                      | On-Off / Triac / 0-10 V Round Recessed Single Head                                               |
| Dimming Construction Mounting Type Heads Body Material                        | On-Off / Triac / 0-10 V  Round  Recessed  Single Head  Aluminium Die cast                        |
| Dimming Construction Mounting Type Heads Body Material Finish                 | On-Off / Triac / 0-10 V  Round  Recessed  Single Head  Aluminium Die cast  White                 |
| Dimming Construction Mounting Type Heads Body Material Finish Height          | On-Off / Triac / 0-10 V  Round  Recessed  Single Head  Aluminium Die cast  White  4-7/8"         |
| Dimming Construction Mounting Type Heads Body Material Finish Height Diameter | On-Off / Triac / 0-10 V  Round  Recessed  Single Head  Aluminium Die cast  White  4-7/8"  6-1/2" |