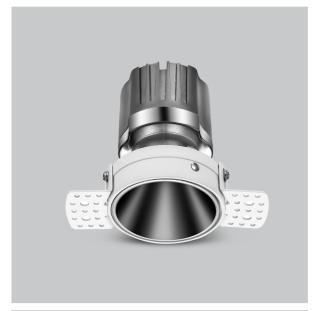

## Product Code: IK-ROLIVIODL-15W-30K-WH-90C-38D

| Voltage                                                  | 100 - 277 V AC, 50-60 Hz                                    |
|----------------------------------------------------------|-------------------------------------------------------------|
| Lumen Output                                             | 1284.7lm                                                    |
| Power                                                    | 15W                                                         |
| Efficacy                                                 | 140lm/w                                                     |
| CCT                                                      | 3000K                                                       |
| CRI                                                      | >90                                                         |
| Beam Angle                                               | 38°                                                         |
| Light Distribution                                       | Flood                                                       |
| LED Type                                                 | COB                                                         |
| LED Light Source                                         | Osram SOLERIQ S 19                                          |
| Start Time                                               | Instant                                                     |
| Driver                                                   | Stand Alone (included)                                      |
| Operating Position                                       | Non - Swiveling Type                                        |
| Dimming                                                  | On-Off / Triac / 0-10 V                                     |
|                                                          |                                                             |
| Construction                                             | Round                                                       |
| Construction  Mounting Type                              | Round<br>Recessed                                           |
|                                                          |                                                             |
| Mounting Type                                            | Recessed                                                    |
| Mounting Type Heads                                      | Recessed Single Head                                        |
| Mounting Type Heads Body Material                        | Recessed Single Head Aluminium Die cast                     |
| Mounting Type Heads Body Material Finish                 | Recessed Single Head Aluminium Die cast White               |
| Mounting Type Heads Body Material Finish Height          | Recessed Single Head Aluminium Die cast White 4-7/8"        |
| Mounting Type Heads Body Material Finish Height Diameter | Recessed Single Head Aluminium Die cast White 4-7/8" 6-1/2" |