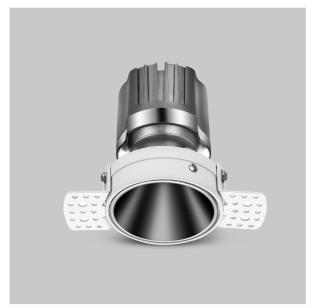

## Olivio Down Lights

ITEM SKU#: 662187499239

Olivio, a round LED downlight made of aluminum die cast with high quality powder coated luminaire housing and optimum heat sink. Specular reflector & power grid /global connectors available with isolated LED Driver using Ultra bright OSRAM COB.