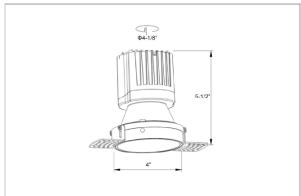

## Product Code: IK-ROLIVIODL-15W-27K-WH-90C-38D

| Voltage                                                                     | 100 - 277 V AC, 50-60 Hz                                          |
|-----------------------------------------------------------------------------|-------------------------------------------------------------------|
| Lumen Output                                                                | 1223.52lm                                                         |
| Power                                                                       | 15W                                                               |
| Efficacy                                                                    | 140lm/w                                                           |
| CCT                                                                         | 2700K                                                             |
| CRI                                                                         | >90                                                               |
| Beam Angle                                                                  | 38°                                                               |
| Light Distribution                                                          | Flood                                                             |
| LED Type                                                                    | COB                                                               |
| LED Light Source                                                            | Osram SOLERIQ S 19                                                |
| Start Time                                                                  | Instant                                                           |
| Driver                                                                      | Stand Alone (included)                                            |
| Operating Position                                                          | Non - Swiveling Type                                              |
| Disamin a                                                                   | On-Off / Triac / 0-10 V                                           |
| Dimming                                                                     | On-On / mac / o-10 v                                              |
| Construction                                                                | Round                                                             |
| -                                                                           |                                                                   |
| Construction                                                                | Round                                                             |
| Construction  Mounting Type                                                 | Round<br>Recessed                                                 |
| Construction  Mounting Type  Heads                                          | Round Recessed Single Head                                        |
| Construction  Mounting Type  Heads  Body Material                           | Round Recessed Single Head Aluminium Die cast                     |
| Construction  Mounting Type  Heads  Body Material  Finish                   | Round Recessed Single Head Aluminium Die cast White               |
| Construction  Mounting Type  Heads  Body Material  Finish  Height           | Round Recessed Single Head Aluminium Die cast White 4-7/8"        |
| Construction  Mounting Type  Heads  Body Material  Finish  Height  Diameter | Round Recessed Single Head Aluminium Die cast White 4-7/8" 6-1/2" |