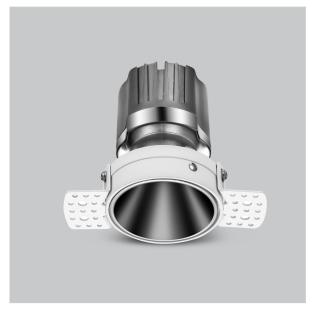

## Olivio Down Lights

ITEM SKU#: 662187499215

## Product Code: IK-ROLIVIODL-15W-35K-WH-90C-24D

| Voltage            | 100 - 277 V AC, 50-60 Hz                                                  |
|--------------------|---------------------------------------------------------------------------|
| Lumen Output       | 1335.91lm                                                                 |
| Power              | 15W                                                                       |
| Efficacy           | 140lm/w                                                                   |
| CCT                | 3500K                                                                     |
| CRI                | >90                                                                       |
| Beam Angle         | 24°                                                                       |
| Light Distribution | Medium                                                                    |
| LED Type           | СОВ                                                                       |
| LED Light Source   | Osram SOLERIQ S 19                                                        |
| Start Time         | Instant                                                                   |
| Driver             | Stand Alone (included)                                                    |
| Operating Position | Non - Swiveling Type                                                      |
| Dimming            | On-Off / Triac / 0-10 V                                                   |
| Construction       | Round                                                                     |
| Mounting Type      | Recessed                                                                  |
| Heads              | Single Head                                                               |
| Body Material      | Aluminium Die cast                                                        |
| Finish             | White                                                                     |
| Height             | 4-7/8"                                                                    |
| Diameter           | 6-1/2"                                                                    |
| Cut Out            | 3"                                                                        |
| Optics             | Darklight Technology Black, Silver                                        |
| Application Area   | Guest Room, Corridor, Restaurant, Meeting Room Club, Hall, Hotel Entrance |
|                    |                                                                           |

Olivio, a round LED downlight made of aluminum die cast with high quality powder coated luminaire housing and optimum heat sink. Specular reflector & power grid /global connectors available with isolated LED Driver using Ultra bright OSRAM COB.