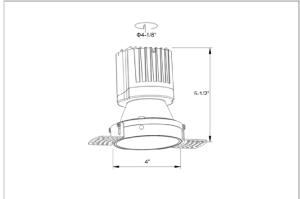

## Product Code: IK-ROLIVIODL-15W-35K-WH-90C-24D

| Voltage            | 100 - 277 V AC, 50-60 Hz                                                  |
|--------------------|---------------------------------------------------------------------------|
| Lumen Output       | 1335.91lm                                                                 |
| Power              | 15W                                                                       |
| Efficacy           | 140lm/w                                                                   |
| CCT                | 3500K                                                                     |
| CRI                | >90                                                                       |
| Beam Angle         | 24°                                                                       |
| Light Distribution | Medium                                                                    |
| LED Type           | СОВ                                                                       |
| LED Light Source   | Osram SOLERIQ S 19                                                        |
| Start Time         | Instant                                                                   |
| Driver             | Stand Alone (included)                                                    |
| Operating Position | Non - Swiveling Type                                                      |
| Dimming            | On-Off / Triac / 0-10 V                                                   |
| Construction       | Round                                                                     |
| Mounting Type      | Recessed                                                                  |
| Heads              | Single Head                                                               |
| Body Material      | Aluminium Die cast                                                        |
| Finish             | White                                                                     |
| Height             | 4-7/8"                                                                    |
| Diameter           | 6-1/2"                                                                    |
| Cut Out            | 3"                                                                        |
| Optics             | Darklight Technology Black, Silver                                        |
| Application Area   | Guest Room, Corridor, Restaurant, Meeting Room Club, Hall, Hotel Entrance |
|                    |                                                                           |